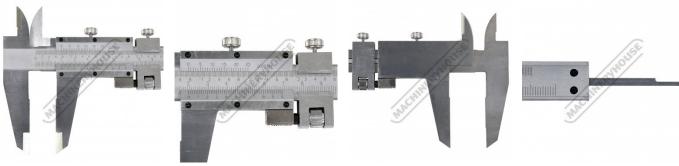

## **Specific Features**

Internal-External Measuring Jaws

Vernier Head Lock Screw-Fine Adjustment Height Measuring Slide

Depth Measuring Blade

Metric-Imperial Scale