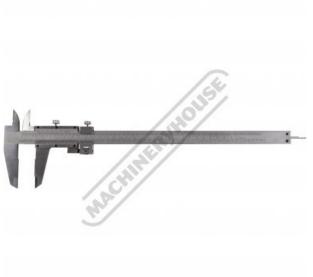

## M726 - Vernier Caliper

300mm / 12" Fine Adjuster

## **Features**

- Manufactured from stainless steel
  Measuring faces are ground and lapped
  Graduations are clear and easy to read
  Both metric and imperial graduations
  Fine Adjustment
  All models have a position lock

| Ex GST  | Inc GST |
|---------|---------|
| \$60.00 | \$66.00 |

| ORDER CODE:       | M726                |
|-------------------|---------------------|
| Range:            | 0 - 300mm / 0 - 12" |
| Graduations:      | 0.02mm / 0.001"     |
| Accuracy (mm):    | ±0.04               |
| A (mm):           | 60                  |
| B (mm):           | 29                  |
| C (mm):           | 22                  |
| D (mm):           | 19                  |
| L (mm):           | 416                 |
| 4 Way (Yes / No): | Yes                 |