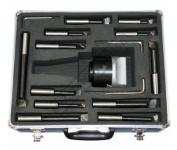

|                     | 75     |
| H (mm):     |                    |                     | 80     |
|             | -) ().             |                     | 40     |

| H (mm):                             | 80  |
|-------------------------------------|-----|
| d (lowercase) (mm):                 | 18  |
| W (mm):                             | ~   |
| h (lowercase) (mm):                 | ~   |
| Cross Hole Diameter (mm):           | ~   |
| Centre Distance Between Holes (mm): |     |
| Micro Adjustment Travel (mm):       |     |
| Nett Weight (kg):                   | 3.6 |



## Product Brochure For M183

Sydney: (02) 9890 9111 Brisbane: (07) 3715 2200 Melbourne: (03) 9212 4422 Perth: (08) 9373 9999

sales@machineryhouse.com.au www.machineryhouse.com.au

### **Specific Features**



Top View in Case

Case Shown Open

### **Recommended Accessories**

M181 Boring Bar Set - 12 piece





M190 Boring Head Shank





M194 Boring Head Shank







M193

Boring Head Shank