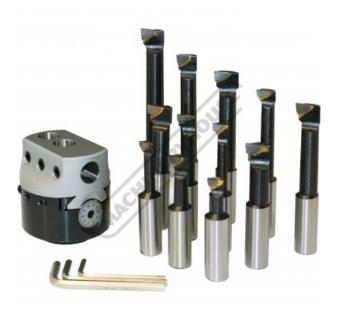

# BC-3K - Precision Boring Head Kit

Ø75mm Head Requires Spindle Arbor To Suit Machine

### Description

Fitted with 2 vertical and one cross hole for the boring bars The boring head allows the boring bar to be adjusted at a right angle to the spindle axis. This feature makes it possible to position the boring cutter accurately to bore holes of varying diameters. Direct-reading adjustment screw is hardened and ground, has an easy-to-read, nonreflecting satin chrome dial face for accurate adjustments of 0.01mm. Please note: Arbor are sold separately.

#### **Features**

- Wide range of boring diameters and depths
- Calibrated micro adjusting screw via a hexagon key.
- 1-1/2" x 18TPI threaded body to mount optional arbors
- Accepts 18mm diameter boring bars
- Includes boring bars and aluminium foam padded case for protection