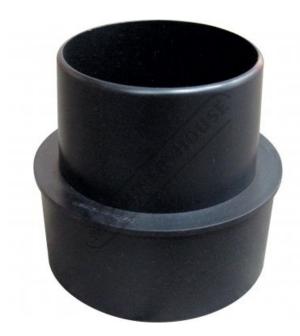

# DCA-125R - Dust Hose Reducer

Ø100-125mm

 \$10.00
 \$11.00

 ORDER CODE:
 W333

 MODEL:
 DCA-125R

 Type:
 Adaptor

 Application:
 Timber

 Size:
 Ø100 - 125mm

### **Features**

- 125mm-100mm reducer
- Constructed out of rugged PVC