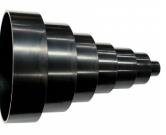

# DCA-125R - Dust Hose Reducer

Ø100-125mm

 \$10.00
 \$11.00

 ORDER CODE:
 W333

 MODEL:
 DCA-125R

 Type:
 Adaptor

 Application:
 Timber

 Size:
 Ø100 - 125mm

### **Features**

- 125mm-100mm reducer
- Constructed out of rugged PVC