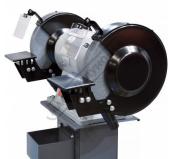

):          | 415               |
| Nett Weight (kg):                      | 119               |
|                                        |                   |



## Description

Manufactured in Taiwan

### **Features**

- Cast iron body & base Heavy duty tool rest Adjustable tool rests •

- Adjustable eye shields Includes dust extraction outlets, safety eye shields & stand 1" x 8TPI spindle shaft
- Includes
- Stand

\$

ORDER CODE:

Sydney: (02) 9890 9111 Brisbane: (07) 3715 2200 Melbourne: (03) 9212 4422 Perth: (08) 9373 9999

sales@machineryhouse.com.au www.machineryhouse.com.au



# Product Brochure For G164

Sydney: (02) 9890 9111 Brisbane: (07) 3715 2200 Melbourne: (03) 9212 4422 Perth: (08) 9373 9999

sales@machineryhouse.com.au www.machineryhouse.com.au

### **Specific Features**





Tool Rest and Safety Eye Shields

Switch





Side View

#### **Recommended Accessories**

G189 0.5CT Grinding Wheel Dresser -Industrial Diamond Type