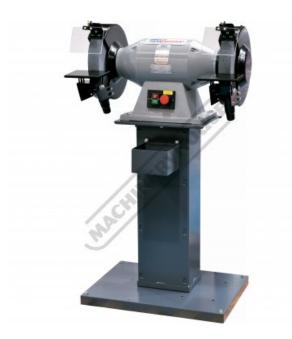

# BG-12 - Industrial Pedestal Grinder

Ø305mm Fine & Coarse Wheels 1.5kW - 2HP Motor Power

| Ex GST   | Inc GST    |       |
|----------|------------|-------|
| 1,520.00 | \$1,672.00 |       |
|          |            | G164  |
|          |            | BG-12 |

| MODEL:                                 | BG-12             |
|----------------------------------------|-------------------|
| Grinder Type (Bench / Pe):             | Pedestal          |
| Brand:                                 | Hafco MetalMaster |
| Grinding Wheel Diameter (mm):          | 305               |
| Grinding Wheel Width (mm):             | 50                |
| Wheel Grade (Type):                    | Fine & Coarse     |
| Linishing Attachment (mm):             | Optional          |
| Disc Size (mm):                        | ~                 |
| Spindle Shaft Thread Size (mm / Inch): | 1" x 8TPI         |
| Includes:                              | Stand             |
| Motor Power (kW / hp):                 | 1.5 / 2           |
| Voltage / Amperage (V / amp):          | 415               |
| Nett Weight (kg):                      | 119               |
|                                        |                   |

### **Features**

- Cast iron body & base Heavy duty tool rest Adjustable tool rests •

- Adjustable eye shields Includes dust extraction outlets, safety eye shields & stand 1" x 8TPI spindle shaft
- Includes
- Stand