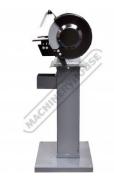

(kg):                      | 119               |
|                                        |                   |



## Description

Manufactured in Taiwan

### **Features**

- Cast iron body & base Heavy duty tool rest Adjustable tool rests •

- Adjustable eye shields Includes dust extraction outlets, safety eye shields & stand 1" x 8TPI spindle shaft
- Includes
- Stand

\$

ORDER CODE:

Sydney: (02) 9890 9111 Brisbane: (07) 3715 2200 Melbourne: (03) 9212 4422 Perth: (08) 9373 9999

sales@machineryhouse.com.au www.machineryhouse.com.au



# Product Brochure For G164

Sydney: (02) 9890 9111 Brisbane: (07) 3715 2200 Melbourne: (03) 9212 4422 Perth: (08) 9373 9999

sales@machineryhouse.com.au www.machineryhouse.com.au

### **Specific Features**





Tool Rest and Safety Eye Shields

Switch





Side View

#### **Recommended Accessories**

G189 0.5CT Grinding Wheel Dresser -Industrial Diamond Type