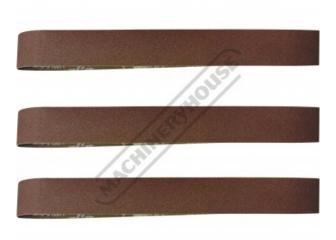

# A8003 - 100G Aluminium Oxide Linishing Belt Pack

915 x 50mm (36" x 2") Qty 3 Belts per Pack

#### Description

General purpose & versatile abrasive for use on all wood & soft metal sanding applications from stock removal to finish sanding