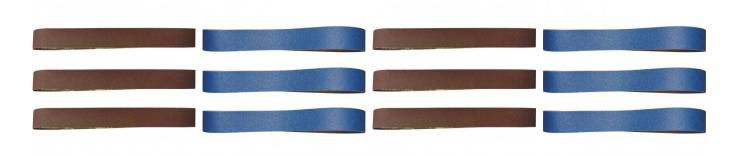

# A8003 - 100G Aluminium Oxide Linishing Belt Pack

915 x 50mm (36" x 2") Qty 3 Belts per Pack

#### Description

General purpose & versatile abrasive for use on all wood & soft metal sanding applications from stock removal to finish sanding

#### **Features**

- Interlocking belt joint configuration for smoother running Can be run in either direction •

Sydney: (02) 9890 9111 Brisbane: (07) 3715 2200 Melbourne: (03) 9212 4422 Perth: (08) 9373 9999