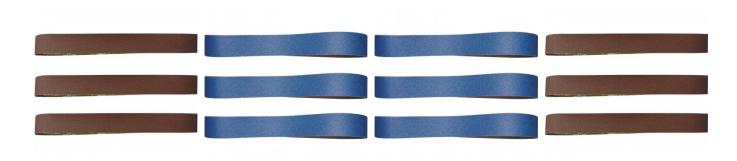

# A8003 - 100G Aluminium Oxide Linishing Belt Pack

915 x 50mm (36" x 2") Qty 3 Belts per Pack

#### Description

General purpose & versatile abrasive for use on all wood & soft metal sanding applications from stock removal to finish sanding

#### **Features**

- Interlocking belt joint configuration for smoother running Can be run in either direction •

Sydney: (02) 9890 9111 Brisbane: (07) 3715 2200 Melbourne: (03) 9212 4422 Perth: (08) 9373 9999