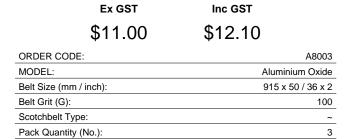

# A8003 - 100G Aluminium Oxide Linishing Belt Pack

915 x 50mm (36" x 2") Qty 3 Belts per Pack

#### Description

General purpose & versatile abrasive for use on all wood & soft metal sanding applications from stock removal to finish sanding

#### **Features**

- Interlocking belt joint configuration for smoother running Can be run in either direction •

Sydney: (02) 9890 9111 Brisbane: (07) 3715 2200 Melbourne: (03) 9212 4422 Perth: (08) 9373 9999