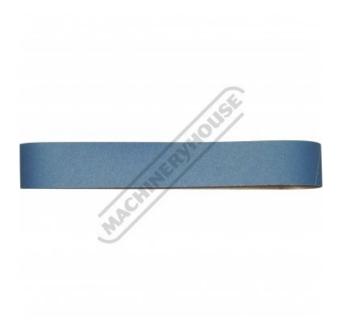

## A60410Z - 100G Zirconia Linishing Belt

1524 x 100mm (60" x 4")

| Ex GST  | Inc GST |  |
|---------|---------|--|
| \$20.00 | \$22.00 |  |

| ORDER CODE:            | A60410Z             |
|------------------------|---------------------|
| MODEL:                 | Zirconia            |
| Belt Size (mm / inch): | 1524 x 100 / 60 x 4 |
| Belt Grit (G):         | 100                 |
| Scotchbelt Type:       | ~                   |
| Pack Quantity (No.):   | 1                   |

## **Description**

Buy 10 and get 1 for FREE

Alumina Zirconia
This premium material is extremely durable on metal, fibreglass, and hard woods. It is ideal for planing rough sawn lumber or roughing out shapes. These belts have heavy cloth backing and taped butt joints