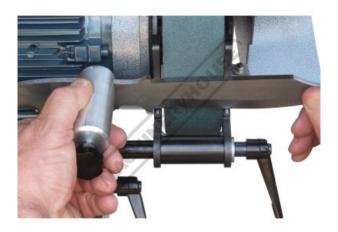

## HG-48 - Hollow Grinding Jig

Suits RM-48 Radius Master Linisher

 \$500.00
 \$550.00

 ORDER CODE:
 L097A

 MODEL:
 HG-48

 Type:
 Hollow Grinding Jig

 Wheel Diameter (mm):
 ~

**Ex GST** 

## **Description**

HOLLOW GRINDING JIG - To suit RADIUS MASTER 482 LINISHER