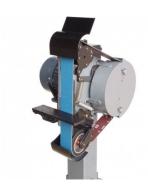

## Product Brochure For L097A

L096

Radius Master Pedestal Belt Grinder / Linisher - Series 2 L098

Base Board on Wheels