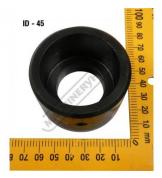

### **Optional Accessories**

- Please Note: Slotted punch requires a sleeve to fit on current Sunrise machines
- Models IW-45MQ. IW-45K, IW-60H requires (PP630A)
- Models IW-60S/SD, IW-80S/SD IW-100S/SD, IW-125S/SD, IW-165S/SD requires (PP630)

## **Recommended Accessories**

P6068 12.7 x 25.7mm Slotted Die PP630A QUICK CHANGE ADAPTOR 30MM PP630 QUICK CHANGE ADAPTOR 30MM PP705 DIE REDUCING BUSH

PP0016
DIE RING SPACER