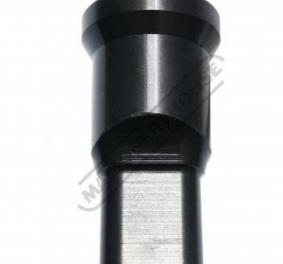

# P6067 - 12 x 25mm Slotted Punch

Hi -Grade Tool Steel Imported From Japan Ø30mm Locating Diameter

\$120.00 \$132.00 ORDER CODE: P6067 Shape - Type: Slotted Punch - 0P1 Square or Slot Hole Size (W x L) (mm): 12 x 25 Punch Locating Diameter x Length Ø30 x 70mm

# Description

Punch and Dies are Manufactured by Sunrise in Taiwan using Hi -Grade Tool Steel imported from Japan.

The manufacturing process involves machining via hi tech CNC machines lathes & mills, vacuum heat treatment with multiple tempering at high temperatures before a final quality inspection/testing process all of which ensures an accurate, precise, durable & stable product.