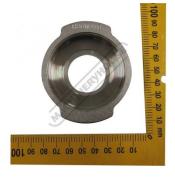

arance 0.7mm
- Material Thickness 10 ~ 14.5mm = Die Clearance 1.2mm
- Material Thickness 15 ~ 19.5mm = Die Clearance 1.7mm
- Material Thickness 20 ~ 24mm = Die Clearance 2.2mm

### **Optional Accessories**

- Please Note: Slotted punch requires a sleeve to fit on current Sunrise machines
- Models IW-45MQ. IW-45K, IW-60H requires (PP630A)
- Models IW-60S/SD, IW-80S/SD IW-100S/SD, IW-125S/SD, IW-165S/SD requires (PP630)



Product Brochure For P6067

Sydney: (02) 9890 9111 Brisbane: (07) 3715 2200 Melbourne: (03) 9212 4422 Perth: (08) 9373 9999

sales@machineryhouse.com.au www.machineryhouse.com.au

# **Specific Features**



Top View

## **Recommended Accessories**

P6068 12.7 x 25.7mm Slotted Die PP630A QUICK CHANGE ADAPTOR 30MM PP630 QUICK CHANGE ADAPTOR 30MM PP705 DIE REDUCING BUSH









PP0016
DIE RING SPACER