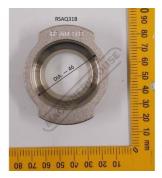

# P6067 - 12 x 25mm Slotted Punch

Hi -Grade Tool Steel Imported From Japan Ø30mm Locating Diameter

\$120.00 \$132.00 ORDER CODE: P6067 Shape - Type: Slotted Punch - 0P1 Square or Slot Hole Size (W x L) (mm): 12 x 25 Punch Locating Diameter x Length Ø30 x 70mm

# **Specific Features**

Top View