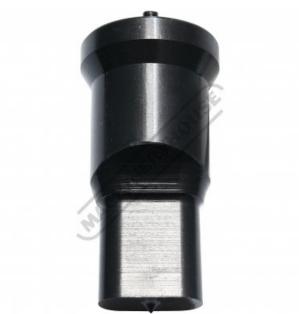

# P6067 - 12 x 25mm Slotted Punch

Hi -Grade Tool Steel Imported From Japan Ø30mm Locating Diameter

\$120.00 \$132.00 ORDER CODE: P6067 Shape - Type: Slotted Punch - 0P1 Square or Slot Hole Size (W x L) (mm): 12 x 25 Punch Locating Diameter x Length Ø30 x 70mm

# Description

Punch and Dies are Manufactured by Sunrise in Taiwan using Hi -Grade Tool Steel imported from Japan.

The manufacturing process involves machining via hi tech CNC machines lathes & mills, vacuum heat treatment with multiple tempering at high temperatures before a final quality inspection/testing process all of which ensures an accurate, precise, durable & stable product.