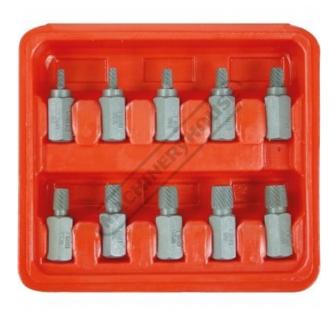

# T870 - Screw Extractor Set - 10 piece

Extracts 3/16" ~ 5/8" (M5 ~ M16) Threads

| Back In Stock Soon |         |  |
|--------------------|---------|--|
| Ex GST             | Inc GST |  |
| \$27.00            | \$29.70 |  |
|                    |         |  |

| ORDER CODE.                             | 1670                                                                     |
|-----------------------------------------|--------------------------------------------------------------------------|
| Number of Pieces in Set (No.):          | 10                                                                       |
| Thread Extractor Range:                 | 3/16" ~ 5/8" (M5 ~ M16)                                                  |
| Drill Size Required For Each Extractor: | 1/8", 5/32", 3/16", 7/32" & 1/4",<br>9/32", 5/16", 11/32" & 3/8", 13/32" |

### Description

Provides an efficient method for extracting broken machine screws, studs, cap screws and other types of threaded fasteners that have been partially destroyed preventing their normal removal Extracts damaged threads from 3/16" - 5/8" (M5 - M16)

### **Features**

- Each piece is stamped with a size that matches the drill bit to be used with the extractor Can be used with a 1/2" hex head socket
- •

# Includes

- 10 extractors that use the following drill sizes
- 1/8" •
- 5/32" ٠
- 3/16" 7/32 •
- 1/4" •
- 9/32" •
- ٠ 5/16"
- 11/32" 3/8"
- ٠ • 13/32"

Product Brochure For T870

Sydney: (02) 9890 9111 Brisbane: (07) 3715 2200 Melbourne: (03) 9212 4422 Perth: (08) 9373 9999

## **Specific Features**

Plastic Case