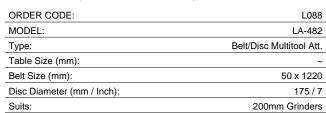

# LA-482 - Multitool Belt & Disc Linishing Attachment

Includes 1/2", 5/8", 14mm, 15mm & 16mm Shaft Bushes 50 x 1220mm Linishing Belt & 175mm Sanding Disc

| 1220mm Linishing Belt & 175mm Sanding Disc | Ex GST      | Inc GST  |
|--------------------------------------------|-------------|----------|
|                                            | \$480.91    | \$529.00 |
|                                            | ORDER CODE: |          |