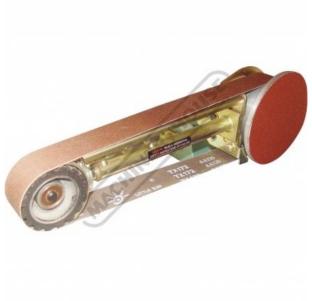

# LA-482 - Multitool Belt & Disc Linishing Attachment

Includes 1/2", 5/8", 14mm, 15mm & 16mm Shaft Bushes 50 x 1220mm Linishing Belt & 175mm Sanding Disc

| 1220mm Linishing Belt & 175mm Sanding Disc | Ex GST      | Inc GST  |
|--------------------------------------------|-------------|----------|
|                                            | \$480.91    | \$529.00 |
|                                            | ORDER CODE: |          |

### **Description**

The Multitool linishing attachment is perfect for fabricator's. Uses include basic notching of tube, cleaning up welds, removing scale from steel quickly and cleanly removes burrs from freshly cut steel. The Multitool Attachment fits most popular brands of grinders with screw-on type wheel guards.

#### **Includes**

- 1 x belt & 1 x disc
- 1/2", 5/8", 14mm, 15mm & 16mm bushes to suit various grinder spindle diameters

**Product Brochure For L088** 

Sydney: (02) 9890 9111 Brisbane: (07) 3715 2200 Melbourne: (03) 9212 4422 Perth: (08) 9373 9999