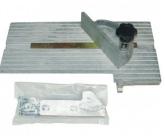

# LA-482 - Multitool Belt & Disc Linishing Attachment

Includes 1/2", 5/8", 14mm, 15mm & 16mm Shaft Bushes 50 x 1220mm Linishing Belt & 175mm Sanding Disc

| 1220mm Linishing Belt & 175mm Sanding Disc | Ex GST      | Inc GST  |
|--------------------------------------------|-------------|----------|
|                                            | \$480.91    | \$529.00 |
|                                            | ORDER CODE: |          |

### **Description**

The Multitool linishing attachment is perfect for fabricator's. Uses include basic notching of tube, cleaning up welds, removing scale from steel quickly and cleanly removes burrs from freshly cut steel. The Multitool Attachment fits most popular brands of grinders with screw-on type wheel guards.

#### **Includes**

- 1 x belt & 1 x disc
- 1/2", 5/8", 14mm, 15mm & 16mm bushes to suit various grinder spindle diameters

**Product Brochure For L088** 

Sydney: (02) 9890 9111 Brisbane: (07) 3715 2200 Melbourne: (03) 9212 4422 Perth: (08) 9373 9999