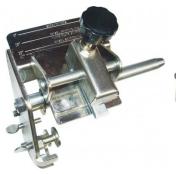

change of belt.

### **Features**

- Sharpening all kinds of tools Grind, sand, shape, polish or re-finish nearly any material
- Use on many materials such as wood, plastics, metals and ceramics
- Quick linishing belt change system

#### **Includes**

- 1 x belt & 1 x disc
- 1/2", 5/8", 14mm, 15mm & 16mm bushes to suit various grinder spindle diameters



**Product Brochure For L088** 

Sydney: (02) 9890 9111 Brisbane: (07) 3715 2200 Melbourne: (03) 9212 4422 Perth: (08) 9373 9999

sales@machineryhouse.com.au www.machineryhouse.com.au

# **Specific Features**



Shown Fitted to a Optional Bench Grinder

## **Recommended Accessories**

G160 Industrial Bench Grinder L086 Multitool Tilting Table & Mitre Guide L083 Multitool Chisel Sharpening Jig G183

Abrasive Belt & Disc Cleaning Stick









L085A Multitool Contact Wheel A8030 40G Aluminium Oxide Linishing Belt Pack A8031 60G Aluminium Oxide Linishing Belt Pack A8032 80G Aluminium Oxide Linishing Belt Pack







Sydney: (02) 9890 9111 Brisbane: (07) 3715 2200 Melbourne: (03) 9212 4422 Perth: (08) 9373 9999

sales@machineryhouse.com.au www.machineryhouse.com.au

# **Product Brochure For L088**

A8033

100G Aluminium Oxide Linishing Belt Pack

A8034

120G Aluminium Oxide Linishing

A8037

40G Zirconia Linishing Belt Pack

A8038

60G Zirconia Linishing Belt Pack



A8039

80G Zirconia Linishing Belt Pack

A8040

100G Zirconia Linishing Belt Pack

A8041

120G Zirconia Linishing Belt Pack A48200

Scotch Belt Linishing Belt - Coarse Brown



A48201

Scotch Belt Linishing Belt - Medium Red

A48202

Scotch Belt Linishing Belt - F