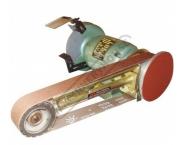

rands of grinders with screw-on type wheel guards.

Ideal for those finishing jobs such as tool sharpening, edge sanding, smoothing welds, polishing etc. Use on many materials such as wood, plastics, metals and ceramics with a quick change of belt.

### **Features**

- Sharpening all kinds of tools Grind, sand, shape, polish or re-finish nearly any material
- Use on many materials such as wood, plastics, metals and ceramics
- Quick linishing belt change system

#### **Includes**

- 1 x belt & 1 x disc
- 1/2", 5/8", 14mm, 15mm & 16mm bushes to suit various grinder spindle diameters



**Product Brochure For L088** 

Sydney: (02) 9890 9111 Brisbane: (07) 3715 2200 Melbourne: (03) 9212 4422 Perth: (08) 9373 9999

sales@machineryhouse.com.au www.machineryhouse.com.au

# **Specific Features**



Shown Fitted to a Optional Bench Grinder

## **Recommended Accessories**

G160 Industrial Bench Grinder L086 Multitool Tilting Table & Mitre Guide L083 Multitool Chisel Sharpening Jig G183

Abrasive Belt & Disc Cleaning Stick









L085A Multitool Contact Wheel A8030 40G Aluminium Oxide Linishing Belt Pack A8031 60G Aluminium Oxide Linishing Belt Pack A8032 80G Aluminium Oxide Linishing Belt Pack







Sydney: (02) 9890 9111 Brisbane: (07) 3715 2200 Melbourne: (03) 9212 4422 Perth: (08) 9373 9999

sales@machineryhouse.com.au www.machineryhouse.com.au

# **Product Brochure For L088**

A8033

100G Aluminium Oxide Linishing Belt Pack

A8034

120G Aluminium Oxide Linishing

A8037

40G Zirconia Linishing Belt Pack

A8038

60G Zirconia Linishing Belt Pack



A8039

80G Zirconia Linishing B