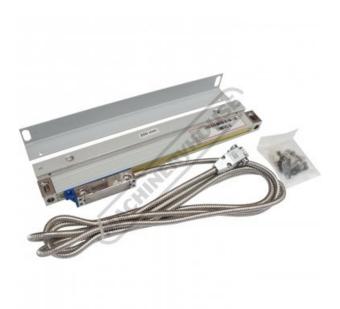

# D719 - 150mm Easson Digital Readout Scale

GS30 Compact Scale 5µm Resolution

#### Back In Stock Soon

Ex GST Inc GST \$190.00 \$209.00

| ORDER CODE:                       | D719               |  |
|-----------------------------------|--------------------|--|
| Type:                             | GS30 Compact Scale |  |
| Travel - Maximum (mm):            | 150                |  |
| Overall Length (L) (mm):          | 294                |  |
| Scale Resolution (µm):            | 5                  |  |
| Scale Accuracy (µm):              | ±6                 |  |
| Cable Length (Metre):             | 3                  |  |
| Backing Support Plate (Yes / No): | Yes                |  |
| Width x Height (W x H) (mm):      | 20 x 28.5          |  |

### Description

Easson GS series Glass Grating Linear Transducer: EASSON - Always committed to Quality, Technology & Innovation

#### **Features**

- SINGLE SEAL DESIGNED SCALES:
- The plastic seals of the transducer use an innovative material to offer superior oil resistance, high elastic recovery properties and durability, carefully designed lip geometry offer low slide resistance.
- 100% LASER CALIBRATION:
- All glass grating transducers are individually inspected and calibrated by our in-house laser calibrator to ensure accuracy complies 100% with the specifications.
- · ADVANCED OPTICAL MEASURING SYSTEM:
- The slide carrier of the GS series scales, use a five bearing design for optical grating linear transducer which has been proven as the most reliable system design in today's market.
- The glass grating slide-ways are lapped, and JIS standard P5 grade bearings are used to achieve smooth and accurate movement and long working life.
- D.I.Y. INSTALLATION:
- An easy-to-follow D.I.Y. Installation Manual is supplied with each system, complete with illustrations and mounting brackets.