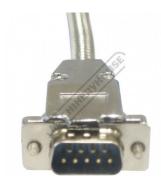

### **Specific Features**

DSub9 Male Plug

Dsub9 Wiring Diagram

**DIY** Installation