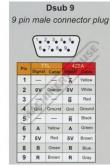

### **Specific Features**

DSub9 Male Plug

Dsub9 Wiring Diagram

**DIY** Installation