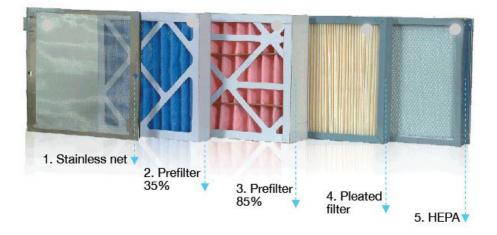

#### Includes

- Stage 1. Air enters from the extraction hood & passes through five layer of high efficiency filters
- Stage 2. The air passes through the first stainless steel layer net, which captures 95% of the sparks and steel chips
- Stage 3. Air then enters the 35% & 85% pre-filter for screening small particles and absorbs the oil
- Stage 4. The pleated filter captures up to 85% of the 1 micron particles & fine dust
- Stage 5. Finally the pleated HEPA filter cleans noxious fumes and captures up to 99.97% of the 0.3 micron particles.