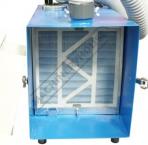

m support

#### Includes

- Stage 1. Air enters from the extraction hood & passes through five layer of high efficiency filters
- Stage 2. The air passes through the first stainless steel layer net, which captures 95% of the sparks and steel chips
- Stage 3. Air then enters the 35% & 85% pre-filter for screening small particles and absorbs the oil
- Stage 4. The pleated filter captures up to 85% of the 1 micron particles & fine dust
- Stage 5. Finally the pleated HEPA filter cleans noxious fumes and captures up to 99.97% of the 0.3 micron particles.



Sydney: (02) 9890 9111 Brisbane: (07) 3715 2200 Melbourne: (03) 9212 4422 Perth: (08) 9373 9999

sales@machineryhouse.com.au www.machineryhouse.com.au

## Product Brochure For W270



## **Specific Features**



Filter replacment Indicator



Easy Access to Filter

### **Recommended Accessories**

2CP0900 CARBON FILTER