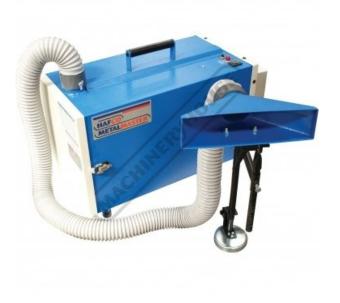

## Description

Manufactured in Taiwan

Ideal for extracting harmful welding fumes

#### Features

- Portable and light weight design
- 390 m3/hour
  2 x 800W 240V motor, 2 speeds
- 2 x 80000 2400 m
  5 layers of filters
- Captures up to 99.97% of 0.3 micron noxious fumes
- Includes 3 metre x 2-1/2" hose and magnetic base hood with arm support