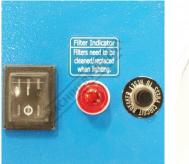

and magnetic base hood with arm support

#### Includes

- Stage 1. Air enters from the extraction hood & passes through five layer of high efficiency filters
- Stage 2. The air passes through the first stainless steel layer net, which captures 95% of the sparks and steel chips
- Stage 3. Air then enters the 35% & 85% pre-filter for screening small particles and absorbs the oil
- Stage 4. The pleated filter captures up to 85% of the 1 micron particles & fine dust
- Stage 5. Finally the pleated HEPA filter cleans noxious fumes and captures up to 99.97% of the 0.3 micron particles.



Sydney: (02) 9890 9111 Brisbane: (07) 3715 2200 Melbourne: (03) 9212 4422 Perth: (08) 9373 9999

sales@machineryhouse.com.au www.machineryhouse.com.au

## Product Brochure For W270



## **Specific Features**



Filter replacment Indicator



Easy Access to Filter

### **Recommended Accessories**

2CP0900 CARBON FILTER