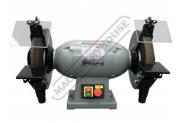

# BG-10 - Industrial Bench Grinder

Ø250mm Fine & Coarse Wheels 1kW - 1.3HP Motor Power

| Sydney: (02) 9890 9111    |
|---------------------------|
| Brisbane: (07) 3715 2200  |
| Melbourne: (03) 9212 4422 |
| Perth: (08) 9373 9999     |

#### Features

- •
- •
- •
- .
- •
- Cast iron body & base Heavy duty tool rest Overload protection Adjustable tool rests Adjustable eye shields Suitable for multi-tool linishing attachment Includes dust extraction outlets and safety eye shields 1" x 8TPI spindle shaft ٠
- 1" x 8TPI spindle shaft .