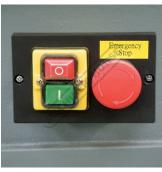

## **Specific Features**

Adjustable Eye Shields

Adjustable Angle Tool Rests

Dust Chutes

Switch

Front View