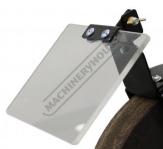

## **Specific Features**

Adjustable Eye Shields

Adjustable Angle Tool Rests

Dust Chutes

Switch

Front View