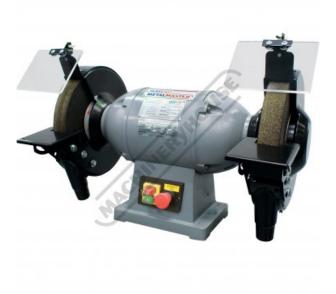

# BG-10 - Industrial Bench Grinder

Ø250mm Fine & Coarse Wheels 1kW - 1.3HP Motor Power

| Sydney: (02) 9890 9111    |
|---------------------------|
| Brisbane: (07) 3715 2200  |
| Melbourne: (03) 9212 4422 |
| Perth: (08) 9373 9999     |

sales@machineryhouse.com.au www.machineryhouse.com.au

| Ex GST                                 | Inc GST           |
|----------------------------------------|-------------------|
| \$740.00                               | \$814.00          |
| ORDER CODE:                            | G162              |
| MODEL:                                 | BG-10             |
| Grinder Type (Bench / Pe):             | Bench             |
| Brand:                                 | Hafco MetalMaster |
| Grinding Wheel Diameter (mm):          | 250               |
| Grinding Wheel Width (mm):             | 38                |
| Wheel Grade (Type):                    | Fine & Coarse     |
| Linishing Attachment (mm):             | Optional          |
| Disc Size (mm):                        | ~                 |
| Spindle Shaft Thread Size (mm / Inch): | 1" x 8TPI         |
| Includes:                              | ~                 |
| Motor Power (kW / hp):                 | 1 / 1.3           |
| Voltage / Amperage (V / amp):          | 240 / 10          |
| Nett Weight (kg):                      | 49                |

#### Features

- •
- •
- •
- .
- •
- Cast iron body & base Heavy duty tool rest Overload protection Adjustable tool rests Adjustable eye shields Suitable for multi-tool linishing attachment Includes dust extraction outlets and safety eye shields 1" x 8TPI spindle shaft ٠
- 1" x 8TPI spindle shaft .

## **Specific Features**

Adjustable Eye Shields

Adjustable Angle Tool Rests

Dust Chutes

Switch

Front View