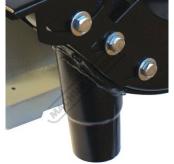

#### Features

- •
- •
- •
- .
- •
- Cast iron body & base Heavy duty tool rest Overload protection Adjustable tool rests Adjustable eye shields Suitable for multi-tool linishing attachment Includes dust extraction outlets and safety eye shields 1" x 8TPI spindle shaft ٠
- 1" x 8TPI spindle shaft .