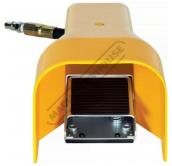

-|
|             | \$75.00 | \$82.50 |       |
| Order Code: |         |         | P1400 |

Suits Presses (Model): HPT-30P, HPM-30 & HP-45P



### Description

The AFC1 air operated foot control transforms your hand operated pneumatic press to a foot operated press, thus leaving both of your hands free to handle, stabilize & line up your workpiece more accurately under the pressing ram.

Simply connect your existing air hose from your press in the rear of the foot pedal and then connect you air supply to the the quick link hose adaptor, then just press pedal to operate press ram.



## Product Brochure For P1400

Sydney: (02) 9890 9111 Brisbane: (07) 3715 2200 Melbourne: (03) 9212 4422 Perth: (08) 9373 9999

sales@machineryhouse.com.au www.machineryhouse.com.au

### **Specific Features**





Front View

Side View



Rear View

#### **Recommended Accessories**

P145 Workshop Hydraulic & Pneumatic Press - 30 Tonne P130M Trade Hydraulic & Pneumatic Press - 30 Tonne

P147 Workshop Hydraulic & Pneumatic Press - 45 Tonne