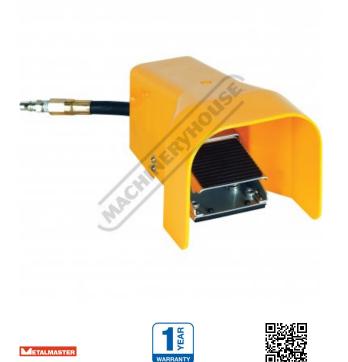

### Description

The AFC1 air operated foot control transforms your hand operated pneumatic press to a foot operated press, thus leaving both of your hands free to handle, stabilize & line up your workpiece more accurately under the pressing ram.

Simply connect your existing air hose from your press in the rear of the foot pedal and then connect you air supply to the the quick link hose adaptor, then just press pedal to operate press ram.

### **Specific Features**

Front View

Side View

Rear View