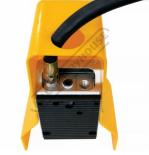

# AFC1 - Pneumatic Foot Control

Suits Pneumatic-Hydraulic Workshop Presses Suits Models - HPT-30P, HPM-30 & HP-45P

|             | Ex GST  | Inc GST |       |
|-------------|---------|---------|-------|
|             | \$75.00 | \$82.50 |       |
| Order Code: |         |         | P1400 |

### Description

The AFC1 air operated foot control transforms your hand operated pneumatic press to a foot operated press, thus leaving both of your hands free to handle, stabilize & line up your workpiece more accurately under the pressing ram.

Simply connect your existing air hose from your press in the rear of the foot pedal and then connect you air supply to the the quick link hose adaptor, then just press pedal to operate press ram.