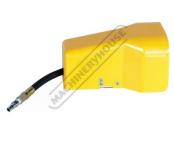

|             | \$75.00 | \$82.50 |       |
| Order Code: |         |         | P1400 |

Suits Presses (Model): HPT-30P, HPM-30 & HP-45P



### Description

The AFC1 air operated foot control transforms your hand operated pneumatic press to a foot operated press, thus leaving both of your hands free to handle, stabilize & line up your workpiece more accurately under the pressing ram.

Simply connect your existing air hose from your press in the rear of the foot pedal and then connect you air supply to the the quick link hose adaptor, then just press pedal to operate press ram.



## Product Brochure For P1400

Sydney: (02) 9890 9111 Brisbane: (07) 3715 2200 Melbourne: (03) 9212 4422 Perth: (08) 9373 9999

sales@machineryhouse.com.au www.machineryhouse.com.au

### **Specific Features**





Front View

Side View



Rear View

#### **Recommended Accessories**

P145 Workshop Hydraulic & Pneumatic Press - 30 Tonne P130M Trade Hydraulic & Pneumatic Press - 30 Tonne

P147 Workshop Hydraulic & Pneumatic Press - 45 Tonne