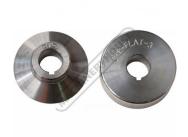

## BR16E - Tipping Roll Set

On Sale - Limited Stock

Ex GST Inc GST \$290.00 \$319.00

\$150.00 \$165.00

| ORDER CODE:                         | B8669                 |
|-------------------------------------|-----------------------|
| MODEL:                              | BR16E                 |
| Part Number:                        | 1000856               |
| Type:                               | Tipping Roll Set      |
| Size (inch / mm):                   | ~                     |
| Bore Diameter (mm):                 | Ø22.22 with Keyway    |
| Spigot Diameter (mm):               | ~                     |
| Shaft Diameter:                     | ~                     |
| Capacity (Mild Steel) (mm / Gauge): | 1.6 / 16              |
| Material (Type):                    | Steel                 |
| Roller Diameter (mm):               | Ø76.2                 |
| Suits:                              | BR-16E-36 bead roller |

## **Description**

Tipping Roll Set for BR-16E-36. Will only work with BR-16E-36 bead roller.

## **Specific Features**

Top View