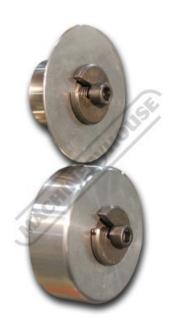

## BR16E - Tipping Roll Set

On Sale - Limited Stock

Ex GST Inc GST \$290.00 \$319.00

\$150.00 \$165.00

| ORDER CODE:                         | B8669                 |
|-------------------------------------|-----------------------|
| MODEL:                              | BR16E                 |
| Part Number:                        | 1000856               |
| Type:                               | Tipping Roll Set      |
| Size (inch / mm):                   | ~                     |
| Bore Diameter (mm):                 | Ø22.22 with Keyway    |
| Spigot Diameter (mm):               | ~                     |
| Shaft Diameter:                     | ~                     |
| Capacity (Mild Steel) (mm / Gauge): | 1.6 / 16              |
| Material (Type):                    | Steel                 |
| Roller Diameter (mm):               | Ø76.2                 |
| Suits:                              | BR-16E-36 bead roller |

## **Description**

Tipping Roll Set for BR-16E-36. Will only work with BR-16E-36 bead roller.