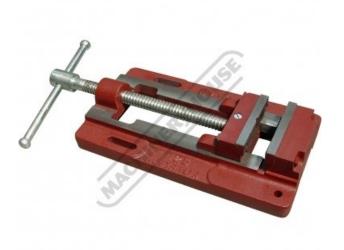

## 60221 - Drill Press Vice

125mm Jaw Width 250mm Jaw Opening

Sydney: (02) 9890 9111 Brisbane: (07) 3715 2200 Melbourne: (03) 9212 4422 Perth: (08) 9373 9999

250

45

22

sales@machineryhouse.com.au www.machineryhouse.com.au

## Description

These vices are made in Australia and are designed specifically for machine shop or tool room use and have accurately machined slide faces, case hardened replaceable steel serrated jaws, corrosion resistant screw and handle. The bottom of the base is also machined for stable mounting and slots are provided for holding down bolts.