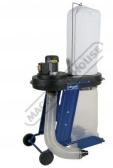

## **Specific Features**

**Right Rear View** 

Rear Low View

Left Rear View

Rear Wheels

Handle For Easy Manoeuvrability

Front Floor Stops

Front Right View

Left Front View

**Quick Action Clamps** 

100

Reducers

100mm Hose With Reducer

Individual Step Reducers Shown Apart

Product Brochure For W886

**Recommended Accessories** 