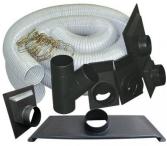

## **Specific Features**

**Right Rear View** 

Rear Low View

Left Rear View

Rear Wheels

Handle For Easy Manoeuvrability

Front Floor Stops

Front Right View

Left Front View

**Quick Action Clamps** 

100

Reducers

100mm Hose With Reducer

Individual Step Reducers Shown Apart

Product Brochure For W886

**Recommended Accessories** 