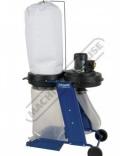

# HD12 - Dust Collector

680cfm - LPHV System

| echeppach | 2 H | 240V |                 |
|-----------|-----|------|-----------------|
|           |     |      | LEU 5:17:77 * 1 |

### Description

LPHV = Low Pressure High Volume System

The dust and shavings of LPHV extractors are sucked through the impeller fan blade and then the waste falls into the lower bag, the air being exhausted through the top filter bag, collecting some of the fine dust on the way. This type of extraction shifts huge volumes of air at low pressure and they are very efficient at removing bulk waste such from Planers, Thicknessers & Wood Lathes etc, hence some people call them chip collectors. The down fall with all LPHV dust collector systems is when you reduce the intake hose from 100mm to 32mm the air flow volume is affected dramatically.

### **Features**

- German design & technology
- Portable on wheels, with conveniently placed handle for easy manoeuvrability
- 680cfm air flow suction
- Ø100mm single inlet
- Quick-action clamp
- 5 Micron fine filter bag
- Powerful 0.56kW / 3/4HP 240V Motor provides efficient dust collection
- 100mm inlet collects large volumes of chips and dust debris
- Large capacity dust bag allows extended use between emptying cycles
- Carry handle allows the unit to be easily moved around the work area when required Flexible 2 metre collection hose for greater versatility when connecting equipment
- Filling capacity: 75 Litre