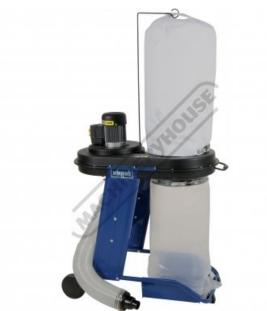

# HD12 - Dust Collector

680cfm - LPHV System

| echeppach | 2 H | 240V |                 |
|-----------|-----|------|-----------------|
|           |     |      | LEU 5:17:77 * 1 |

### Description

LPHV = Low Pressure High Volume System

The dust and shavings of LPHV extractors are sucked through the impeller fan blade and then the waste falls into the lower bag, the air being exhausted through the top filter bag, collecting some of the fine dust on the way. This type of extraction shifts huge volumes of air at low pressure and they are very efficient at removing bulk waste such from Planers, Thicknessers & Wood Lathes etc, hence some people call them chip collectors. The down fall with all LPHV dust collector systems is when you reduce the intake hose from 100mm to 32mm the air flow volume is affected dramatically.

### **Features**

- German design & technology
- Portable on wheels, with conveniently placed handle for easy manoeuvrability
- 680cfm air flow suction
- Ø100mm single inlet
- Quick-action clamp
- 5 Micron fine filter bag
- Powerful 0.56kW / 3/4HP 240V Motor provides efficient dust collection
- 100mm inlet collects large volumes of chips and dust debris
- Large capacity dust bag allows extended use between emptying cycles
- Carry handle allows the unit to be easily moved around the work area when required Flexible 2 metre collection hose for greater versatility when connecting equipment
- Filling capacity: 75 Litre