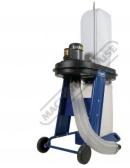

# HD12 - Dust Collector

680cfm - LPHV System

| echeppach | 2 H | 240V |                 |
|-----------|-----|------|-----------------|
|           |     |      | LEU 5:17:77 * 1 |

### Description

LPHV = Low Pressure High Volume System

The dust and shavings of LPHV extractors are sucked through the impeller fan blade and then the waste falls into the lower bag, the air being exhausted through the top filter bag, collecting some of the fine dust on the way. This type of extraction shifts huge volumes of air at low pressure and they are very efficient at removing bulk waste such from Planers, Thicknessers & Wood Lathes etc, hence some people call them chip collectors. The down fall with all LPHV dust collector systems is when you reduce the intake hose from 100mm to 32mm the air flow volume is affected dramatically.

### **Features**

- German design & technology
- Portable on wheels, with conveniently placed handle for easy manoeuvrability
- 680cfm air flow suction
- Ø100mm single inlet
- Quick-action clamp
- 5 Micron fine filter bag
- Powerful 0.56kW / 3/4HP 240V Motor provides efficient dust collection
- 100mm inlet collects large volumes of chips and dust debris
- Large capacity dust bag allows extended use between emptying cycles
- Carry handle allows the unit to be easily moved around the work area when required Flexible 2 metre collection hose for greater versatility when connecting equipment
- Filling capacity: 75 Litre