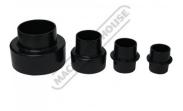

#### cludes Ir

4 in 1 reducer attachment 100-35mm when all connected: (1 x 100-68mm reducer, 1 x 63-45mm reducer, 1 x 40-40mm reducer, 1 x 35-35mm reducer)

Sydney: (02) 9890 9111 Brisbane: (07) 3715 2200 Melbourne: (03) 9212 4422 Perth: (08) 9373 9999

Left Front View

**Quick Action Clamps** 

100

Reducers

100mm Hose With Reducer

Individual Step Reducers Shown Apart

Product Brochure For W886

**Recommended Accessories** 