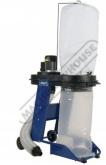

# HD12 - Dust Collector

680cfm - LPHV System

| echeppach | 2 H | 240V |                 |
|-----------|-----|------|-----------------|
|           |     |      | LEU 5:17:77 * 1 |

### Description

LPHV = Low Pressure High Volume System

The dust and shavings of LPHV extractors are sucked through the impeller fan blade and then the waste falls into the lower bag, the air being exhausted through the top filter bag, collecting some of the fine dust on the way. This type of extraction shifts huge volumes of air at low pressure and they are very efficient at removing bulk waste such from Planers, Thicknessers & Wood Lathes etc, hence some people call them chip collectors. The down fall with all LPHV dust collector systems is when you reduce the intake hose from 100mm to 32mm the air flow volume is affected dramatically.

Anyone working wood machinery without a dust extractor are not only creating a great deal of mess but is also damaging their health. The Scheppach HD12 is the solution to both these problems providing sufficient air flow to deal with all dust problems. Ideal for the smaller workshop.

### **Features**

- German design & technology
- Portable on wheels, with conveniently placed handle for easy manoeuvrability
- 680cfm air flow suction
- Ø100mm single inlet
- Quick-action clamp
- 5 Micron fine filter bag
- Powerful 0.56kW / 3/4HP 240V Motor provides efficient dust collection
- 100mm inlet collects large volumes of chips and dust debris
- Large capacity dust bag allows extended use between emptying cycles
- Carry handle allows the unit to be easily moved around the work area when required Flexible 2 metre collection hose for greater versatility when connecting equipment
- Filling capacity: 75 Litre