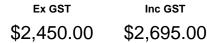

| ' '                                       |            |
|-------------------------------------------|------------|
| ORDER CODE:                               | V321D      |
| MODEL:                                    | CHV-130V-D |
| Jaw Width (mm):                           | 130        |
| D - Jaw Width (mm):                       | 131        |
| J - Jaw Opening (mm):                     | 180        |
| J1 - Jaw Opening with Optional Jaws (mm): | ~          |
| J2 - Jaw Opening with Optional Jaws (mm): | ~          |
| J3 - Jaw Opening with Optional Jaws (mm): | ~          |
| K - Jaw Height (mm):                      | 55         |
| Pressure (kgf):                           | 4500       |
| A (mm):                                   | 577        |
| B (mm):                                   | 405        |
| C (mm):                                   | 172        |
| E (mm):                                   | 147        |
| F (mm):                                   | 150        |
| G (mm):                                   | 70         |
| H (mm):                                   | 15         |
| I (mm):                                   | 115        |
| L (mm):                                   | 22         |
| M (mm):                                   | 125        |
| N (mm):                                   | 18         |
| P (mm):                                   | 14         |
| X (mm):                                   | 65         |
| Y (mm):                                   | 95         |
| Nett Weight (kg):                         | 37         |
|                                           |            |