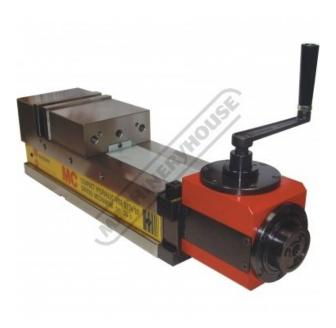

## CHV-130V-D - Safeway Compact Hydraulic Vice - Angle Drive

130mm Jaw Width

180mm Jaw Opening

## **Description**

Drive can be operated from either the top of the vice or from the end.

## **Features**

- Precision ground on all surfaces Flame-hardened bed to HRC 45 Semi-sphere to eliminate jaw lift swarf covers over leadscrew Toleranced for use as matched pairs Full hydraulic function is maintained