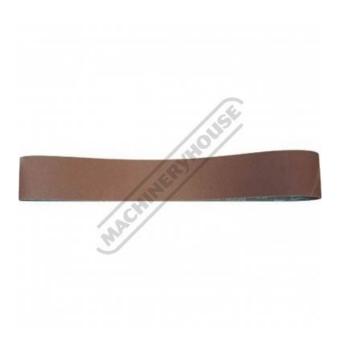

## A60410 - 100G Aluminium Oxide Linishing Belt

1524 x 100mm (60" x 4")

| Ex GST  | Inc GST |  |
|---------|---------|--|
| \$10.00 | \$11.00 |  |

## Description

General purpose & versatile abrasive for use on all wood & soft metal sanding applications from stock removal to finish sanding

Product Brochure For A60410

Sydney: (02) 9890 9111 Brisbane: (07) 3715 2200 Melbourne: (03) 9212 4422 Perth: (08) 9373 9999