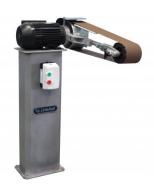

## **Recommended Accessories**

L095 Belt Linisher Sander L094 Belt Linisher Sander A60408 80G Aluminium Oxide Linishing Belt A60408Z 80G Zirconia Linishing Belt