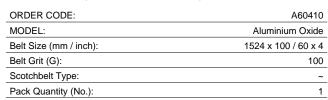

## A60410 - 100G Aluminium Oxide Linishing Belt

1524 x 100mm (60" x 4")

| Ex GST  | Inc GST |  |
|---------|---------|--|
| \$10.00 | \$11.00 |  |