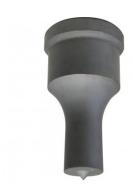

| Ø24.2 |
| Pack Quantity (No.):     | ·       | 1     |

**Ex GST** 







## **Description**

Punch and Dies are Manufactured by Sunrise in Taiwan using Hi -Grade Tool Steel imported from Japan.

The manufacturing process involves machining via hi tech CNC machines lathes & mills, vacuum heat treatment with multiple tempering at high temperatures before a final quality inspection/testing process all of which ensures an accurate, precise, durable & stable product.

## **Optional Accessories**

· Other sizes and shapes available on request



Product Brochure For P724B

Sydney: (02) 9890 9111 Brisbane: (07) 3715 2200 Melbourne: (03) 9212 4422 Perth: (08) 9373 9999

sales@machineryhouse.com.au www.machineryhouse.com.au

## **Recommended Accessories**

P724 Ø24mm Round Punch - RPN1