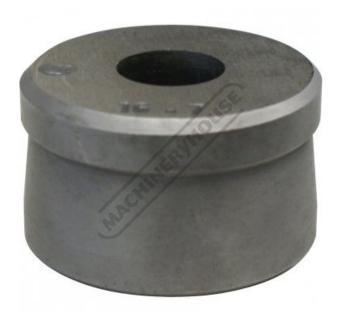

## P724B - Ø24.2mm Round Die - RDN1

Hi -Grade Tool Steel Imported From Japan

| \$50.00                  | \$55.00 |       |
|--------------------------|---------|-------|
| ORDER CODE:              |         | P724B |
| MODEL:                   |         | RDN1  |
| Type:                    |         | Die   |
| Punch Diameter (D) (mm): |         | ~     |
| Die Diameter (D) (mm):   |         | Ø24.2 |
| Pack Quantity (No.):     | ·       | 1     |

## **Description**

Punch and Dies are Manufactured by Sunrise in Taiwan using Hi -Grade Tool Steel imported from Japan.

The manufacturing process involves machining via hi tech CNC machines lathes & mills, vacuum heat treatment with multiple tempering at high temperatures before a final quality inspection/testing process all of which ensures an accurate, precise, durable & stable product.