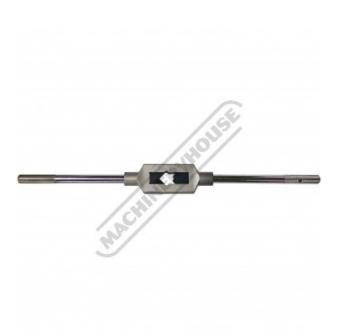

## No4. - Tap Wrench M9 - M27

Sydney: (02) 9890 9111 Brisbane: (07) 3715 2200 Melbourne: (03) 9212 4422 Perth: (08) 9373 9999

sales@machineryhouse.com.au www.machineryhouse.com.au

| Ex GST                      | Inc GST |             |
|-----------------------------|---------|-------------|
| \$40.00                     | \$44.00 |             |
| ORDER CODE:                 |         | T866        |
| Suits:                      |         | Taps        |
| Metric Size Range (mm):     |         | M9 - M27    |
| Imperial Size Range (inch): |         | 23/64" - 1" |

#### **Features**

- Adjustable tap wrench •
- Hardened Jaws •
- Diecast Overall length of Tap Wrench: 470mm •