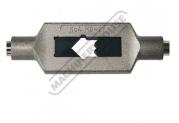

erth: (08) 9373 9999

sales@machineryhouse.com.au www.machineryhouse.com.au

| Ex GST                      | Inc GST |             |
|-----------------------------|---------|-------------|
| \$40.00                     | \$44.00 |             |
| ORDER CODE:                 |         | T866        |
| Suits:                      |         | Taps        |
| Metric Size Range (mm):     |         | M9 - M27    |
| Imperial Size Range (inch): |         | 23/64" - 1" |







#### **Features**

- Adjustable tap wrench •
- Hardened Jaws •
- Diecast Overall length of Tap Wrench: 470mm •



# Product Brochure For T866

Sydney: (02) 9890 9111 Brisbane: (07) 3715 2200 Melbourne: (03) 9212 4422 Perth: (08) 9373 9999

sales@machineryhouse.com.au www.machineryhouse.com.au

### **Specific Features**







Side View

Close Up

### **Recommended Accessories**

T800 HSS Hand Tap Set - Metric T834 HSS Hand Tap Set - UNC



T850 HSS Hand Tap - BSPT