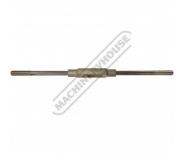

Perth: (08) 9373 9999

sales@machineryhouse.com.au www.machineryhouse.com.au

| Ex GST                      | Inc GST |             |
|-----------------------------|---------|-------------|
| \$40.00                     | \$44.00 |             |
| ORDER CODE:                 |         | T866        |
| Suits:                      |         | Taps        |
| Metric Size Range (mm):     |         | M9 - M27    |
| Imperial Size Range (inch): |         | 23/64" - 1" |







#### **Features**

- Adjustable tap wrench •
- Hardened Jaws •
- Diecast Overall length of Tap Wrench: 470mm •



# Product Brochure For T866

Sydney: (02) 9890 9111 Brisbane: (07) 3715 2200 Melbourne: (03) 9212 4422 Perth: (08) 9373 9999

sales@machineryhouse.com.au www.machineryhouse.com.au

### **Specific Features**







Side View

Close Up

### **Recommended Accessories**

T800 HSS Hand Tap Set - Metric T834 HSS Hand Tap Set - UNC



T850 HSS Hand Tap - BSPT