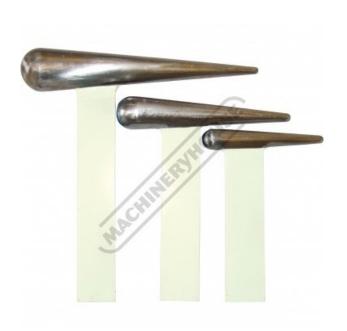

# TPD-3 - Tapered Steel T-Dolly Set - 3 Piece

Polished Forming Surfaces for Consistent, Smooth Forming Ø25.4 - Ø10mm x 140mm, Ø38 - Ø10mm x 200mm, Ø50.8 - Ø10mm x 280mm

| \$150.00                        | \$165.00                                                                  |
|---------------------------------|---------------------------------------------------------------------------|
| ORDER CODE:                     | S2232                                                                     |
| MODEL:                          | TPD-3                                                                     |
| Product Type:                   | Tapered T-Dollies                                                         |
| Number of Pieces (No.):         | 3                                                                         |
| Capacity:                       | ~                                                                         |
| Dolly Section Size:             | Ø25.4 - Ø10mm x 140mm & Ø38 -<br>Ø10mm x 200mm & Ø50.8 -<br>Ø10mm x 280mm |
| Leather Bag Size (mm):          | ~                                                                         |
| Hammer Type:                    | ~                                                                         |
| Auto Panel Restoration Dollies: | ~_                                                                        |
| Auto Panel Restoration Spoons:  | ~                                                                         |
| Stand Height (mm):              | ~                                                                         |
| Nett Weight (kg):               | 7                                                                         |

# **Description**

Tapered T-dollies are used to form flanges and edges by hammering the metal with a hammer or slapper over the rounded part of the dolly. These dollies are smoothly finished to prevent damaging the material you are forming.

They're the same specialty tapered T-dollies auto body shops and fabricators use to form and shape sheetmetal flanges and edges.

#### **Features**

- Set of 3
- Tapered Dolly Section Size:
- Ø25.4 Ø10mm x 140mm (45 x 6 x 175mm Handle) Ø38.0 Ø10mm x 200mm (45 x 8 x 200mm Handle)
- Ø50.8 Ø10mm x 280mm (45 x 8 x 250mm Handle)
- Polished forming surfaces for consistent, smooth forming