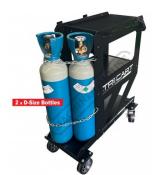

#### Description

Finally, a heavy duty welding trolley capable of genuinely storing up to 3 machines, have your MIG, TIG & Plasma cutter all within easy reach on the all new Hafco Tri-cart.

Constructed with super strong 2mm steel making it no lightweight, weighing in at 36kg. it is solid enough to house up to 3 machines including a E size bottle, it is even capable of holding dual D size gas cylinders allowing you to set up multiple welders on the one cart.

#### Features

- Triple tier design for a true multi-machine setup
- Adjustable middle & top shelf heights
- Heavy duty 2.0mm steel construction

- Heavy duty 2.0mm steer construction Large access holes for power leads, gas hoses & on/off switches Generous shelf size of 520 x 296mm Ability to hold up to two D size gas cylinders Heavy duty 125mm castors wheels, 2 with brakes Storage hooks on the side of the trolley for torches, leads or helmets
- Total height 960mm x 425mm wide

Shown With E Size Bottle