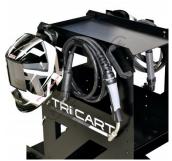

#### Features

- Triple tier design for a true multi-machine setup
- Adjustable middle & top shelf heights
- Heavy duty 2.0mm steel construction

- Heavy duty 2.0mm steer construction Large access holes for power leads, gas hoses & on/off switches Generous shelf size of 520 x 296mm Ability to hold up to two D size gas cylinders Heavy duty 125mm castors wheels, 2 with brakes Storage hooks on the side of the trolley for torches, leads or helmets
- Total height 960mm x 425mm wide

Note: Not recommended to use over E size gas cylinders on cart, larger gas cylinders may cause cart to topple when moved Includes

- Dual chains for gas bottles
- 4 x Torch and lead holders

Product Brochure For W2415

### **Specific Features**

Three In One

Adjustable Shelf Heights

Min Max Shelf Height

Front Swivel With Brake

Lead-Torch Holders

Rear View

Fits 2 x D Size Bottles