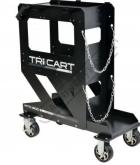

#### Description

Finally, a heavy duty welding trolley capable of genuinely storing up to 3 machines, have your MIG, TIG & Plasma cutter all within easy reach on the all new Hafco Tri-cart.

Constructed with super strong 2mm steel making it no lightweight, weighing in at 36kg. it is solid enough to house up to 3 machines including a E size bottle, it is even capable of holding dual D size gas cylinders allowing you to set up multiple welders on the one cart.

With adjustable top & middle shelves giving you the flexibility to adjust the shelf height to suit most modern machines or position your machines to your liking, along with solid 125mm caster wheel making it easy to move around your workshop with ease.

Note: Not recommended to use over E size gas cylinders on cart, larger gas cylinders may cause cart to topple when moved Includes

- Dual chains for gas bottles
- 4 x Torch and lead holders

Product Brochure For W2415