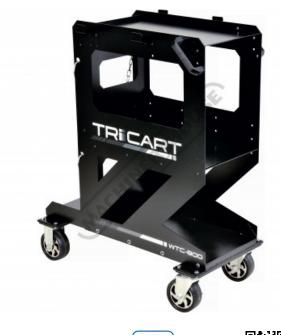

# WTC-800 - TRI-CART Multi-Machine Welding Trolley

Suits up to 3 Machines Suits MIGS, TIGS & PLASMA

Ex GST Inc GST \$297.00 \$270.00 ORDER CODE: W2415 Part Number: WTC-800 Type: Triple-Tier Welder Trolley MIGS / TIGS / ARC & PLASMA Suits:

#### Description

Finally, a heavy duty welding trolley capable of genuinely storing up to 3 machines, have your MIG, TIG & Plasma cutter all within easy reach on the all new Hafco Tri-cart.

Constructed with super strong 2mm steel making it no lightweight, weighing in at 36kg. it is solid enough to house up to 3 machines including a E size bottle, it is even capable of holding dual D size gas cylinders allowing you to set up multiple welders on the one cart.

#### Features

- Triple tier design for a true multi-machine setup
- Adjustable middle & top shelf heights
- Heavy duty 2.0mm steel construction

- Heavy duty 2.0mm steer construction Large access holes for power leads, gas hoses & on/off switches Generous shelf size of 520 x 296mm Ability to hold up to two D size gas cylinders Heavy duty 125mm castors wheels, 2 with brakes Storage hooks on the side of the trolley for torches, leads or helmets
- Total height 960mm x 425mm wide