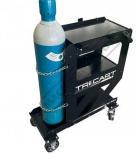

# WTC-800 - TRI-CART Multi-Machine Welding Trolley

Suits up to 3 Machines Suits MIGS, TIGS & PLASMA

Ex GST Inc GST \$297.00 \$270.00 ORDER CODE: W2415 Part Number: WTC-800 Type: Triple-Tier Welder Trolley MIGS / TIGS / ARC & PLASMA Suits:

#### Description

Finally, a heavy duty welding trolley capable of genuinely storing up to 3 machines, have your MIG, TIG & Plasma cutter all within easy reach on the all new Hafco Tri-cart.

Constructed with super strong 2mm steel making it no lightweight, weighing in at 36kg. it is solid enough to house up to 3 machines including a E size bottle, it is even capable of holding dual D size gas cylinders allowing you to set up multiple welders on the one cart.

#### Features

- Triple tier design for a true multi-machine setup
- Adjustable middle & top shelf heights
- Heavy duty 2.0mm steel construction

- Heavy duty 2.0mm steer construction Large access holes for power leads, gas hoses & on/off switches Generous shelf size of 520 x 296mm Ability to hold up to two D size gas cylinders Heavy duty 125mm castors wheels, 2 with brakes Storage hooks on the side of the trolley for torches, leads or helmets
- Total height 960mm x 425mm wide

Shown With E Size Bottle