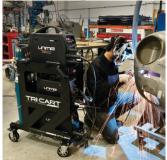

#### Description

Finally, a heavy duty welding trolley capable of genuinely storing up to 3 machines, have your MIG, TIG & Plasma cutter all within easy reach on the all new Hafco Tri-cart.

Constructed with super strong 2mm steel making it no lightweight, weighing in at 36kg. it is solid enough to house up to 3 machines including a E size bottle, it is even capable of holding dual D size gas cylinders allowing you to set up multiple welders on the one cart.

Shown With E Size Bottle