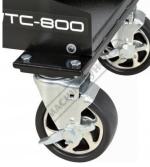

#### Features

- Triple tier design for a true multi-machine setup
- Adjustable middle & top shelf heights
- Heavy duty 2.0mm steel construction

- Heavy duty 2.0mm steer construction Large access holes for power leads, gas hoses & on/off switches Generous shelf size of 520 x 296mm Ability to hold up to two D size gas cylinders Heavy duty 125mm castors wheels, 2 with brakes Storage hooks on the side of the trolley for torches, leads or helmets
- Total height 960mm x 425mm wide

### **Specific Features**

Three In One

Adjustable Shelf Heights

Min Max Shelf Height

Front Swivel With Brake

Lead-Torch Holders

Rear View

Fits 2 x D Size Bottles