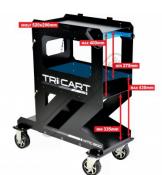

With adjustable top & middle shelves giving you the flexibility to adjust the shelf height to suit most modern machines or position your machines to your liking, along with solid 125mm caster wheel making it easy to move around your workshop with ease.

#### Features

- Triple tier design for a true multi-machine setup
- Adjustable middle & top shelf heights
- Heavy duty 2.0mm steel construction

- Heavy duty 2.0mm steer construction Large access holes for power leads, gas hoses & on/off switches Generous shelf size of 520 x 296mm Ability to hold up to two D size gas cylinders Heavy duty 125mm castors wheels, 2 with brakes Storage hooks on the side of the trolley for torches, leads or helmets
- Total height 960mm x 425mm wide