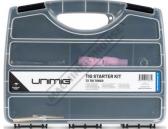

d with less turbulence over the weld. You can have the tungsten stick out further, giving you better manoeuvrability and visibility of the weld pool. They're perfect for welding inside corners or in tight spaces.

#### Includes

- 2 x 1.6mm tungsten electrode Thoriated
- 2 x 2.4mm tungsten electrode Thoriated
- 2 x 1.6mm tungsten electrode Zirconiated
- 2 x 2.4mm tungsten electrode Zirconiated
- 1 x 1.6mm collet body 1 x 2.4mm collet body
- 1 x Ceramic cup size 7

- 1 x Head gasket 1 x Heat zone gasket 1 x 1.6mm gas lens 1 x 2.4mm gas lens
- 1 x Long black cap
- 1 x Short black cap



Product Brochure For W505A

Sydney: (02) 9890 9111 Brisbane: (07) 3715 2200 Melbourne: (03) 9212 4422 Perth: (08) 9373 9999

sales@machineryhouse.com.au www.machineryhouse.com.au

## **Specific Features**





Partitioned Case Top View

Case with Carry Handle

### **Recommended Accessories**

W176 TIG WELDER