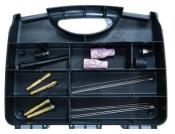

and with less turbulence over the weld. You can have the tungsten stick out further, giving you better manoeuvrability and visibility of the weld pool. They're perfect for welding inside corners or in tight spaces.

#### Includes

- 2 x 1.6mm tungsten electrode Thoriated
- 2 x 2.4mm tungsten electrode Thoriated
- 2 x 1.6mm tungsten electrode Zirconiated
- 2 x 2.4mm tungsten electrode Zirconiated
- 1 x 1.6mm collet body 1 x 2.4mm collet body
- 1 x Ceramic cup size 7

- 1 x Head gasket 1 x Heat zone gasket 1 x 1.6mm gas lens 1 x 2.4mm gas lens
- 1 x Long black cap
- 1 x Short black cap



Product Brochure For W505A

Sydney: (02) 9890 9111 Brisbane: (07) 3715 2200 Melbourne: (03) 9212 4422 Perth: (08) 9373 9999

sales@machineryhouse.com.au www.machineryhouse.com.au

## **Specific Features**





Partitioned Case Top View

Case with Carry Handle

### **Recommended Accessories**

W176 TIG WELDER