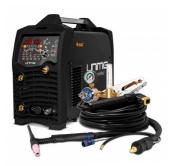

noeuvrability and visibility of the weld pool. They're perfect for welding inside corners or in tight spaces.

#### Includes

- 2 x 1.6mm tungsten electrode Thoriated
- 2 x 2.4mm tungsten electrode Thoriated
- 2 x 1.6mm tungsten electrode Zirconiated
- 2 x 2.4mm tungsten electrode Zirconiated
- 1 x 1.6mm collet body 1 x 2.4mm collet body
- 1 x Ceramic cup size 7

- 1 x Head gasket 1 x Heat zone gasket 1 x 1.6mm gas lens 1 x 2.4mm gas lens
- 1 x Long black cap
- 1 x Short black cap



Product Brochure For W505A

Sydney: (02) 9890 9111 Brisbane: (07) 3715 2200 Melbourne: (03) 9212 4422 Perth: (08) 9373 9999

sales@machineryhouse.com.au www.machineryhouse.com.au

## **Specific Features**





Partitioned Case Top View

Case with Carry Handle

### **Recommended Accessories**

W176 TIG WELDER