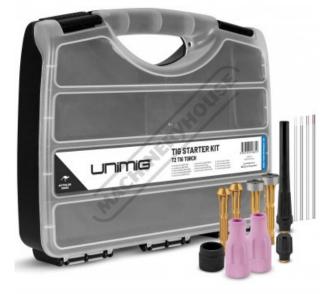

# UMSKT3 - T3 Tig Torch Consumable Pack

Suit T3 Tig Torch

Includes 1.6mm & 2.4mm electrodes & Collet Bodies, Gas Lenses, Head Gasket, Heat Isolator, Ceramic Cups, Short & Long Back Caps

| On Sale - Limited Stock    |                     |                                                                                                                                                                                                                                                                                                                                                                                  |
|----------------------------|---------------------|----------------------------------------------------------------------------------------------------------------------------------------------------------------------------------------------------------------------------------------------------------------------------------------------------------------------------------------------------------------------------------|
|                            | Ex GST              | Inc GST                                                                                                                                                                                                                                                                                                                                                                          |
|                            | <del>\$110.00</del> | <del>\$121.00</del>                                                                                                                                                                                                                                                                                                                                                              |
|                            | \$80.00             | \$88.00                                                                                                                                                                                                                                                                                                                                                                          |
| Order Code:                |                     | W505A                                                                                                                                                                                                                                                                                                                                                                            |
| Model:                     |                     | UMSKT3                                                                                                                                                                                                                                                                                                                                                                           |
| Туре:                      |                     | Tig Consumable Pak                                                                                                                                                                                                                                                                                                                                                               |
| Suits Tig Torch:           |                     | T3                                                                                                                                                                                                                                                                                                                                                                               |
| Tig Starter Pack Includes: |                     | 2 x 1.6mm electrode - Thoriated &<br>2 x 2.4mm electrode - Thoriated &<br>2 x 1.6mm electrode - Zirconiated<br>& 2 x 2.4mm electrode -<br>Zirconiated & 1 x 1.6mm collet<br>body & 1 x 2.4mm collet body & 1<br>x Ceramic cup - size 7 & 1 x Head<br>gasket & 1 x Heat zone gasket & 1<br>x 1.6mm gas lens & 1 x 2.4mm<br>gas lens & 1 x Long black cap & 1<br>x Short black cap |

#### Includes

- 2 x 1.6mm tungsten electrode Thoriated
- 2 x 2.4mm tungsten electrode Thoriated
- 2 x 1.6mm tungsten electrode Zirconiated
- 2 x 2.4mm tungsten electrode Zirconiated
- 1 x 1.6mm collet body 1 x 2.4mm collet body
- 1 x Ceramic cup size 7

- 1 x Head gasket 1 x Heat zone gasket 1 x 1.6mm gas lens 1 x 2.4mm gas lens
- 1 x Long black cap
- 1 x Short black cap

Product Brochure For W505A

Sydney: (02) 9890 9111 Brisbane: (07) 3715 2200 Melbourne: (03) 9212 4422 Perth: (08) 9373 9999