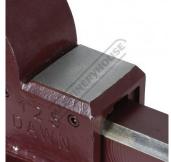

## Description

Manufactured from forged steel and fitted with pipe jaws, a large anvil, and replaceable case hardened jaws

#### **Features**

- Manufactured from forged steel
  Pipe jaws fitted under main jaws
  Large anvil area rear of vice
  Replaceable serrated case hardened steel jaws
  Corrosive resistant nickel plated handle
  Machined bearing surfaces

## **Specific Features**

Pipe Vice Jaws

Large Anvil

Side View

Right Side View