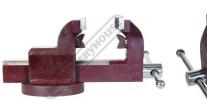

## Description

Manufactured from forged steel and fitted with pipe jaws, a large anvil, and replaceable case hardened jaws

#### **Features**

- Manufactured from forged steel
  Pipe jaws fitted under main jaws
  Large anvil area rear of vice
  Replaceable serrated case hardened steel jaws
  Corrosive resistant nickel plated handle
  Machined bearing surfaces

## **Specific Features**

Pipe Vice Jaws

Large Anvil

Side View

Right Side View