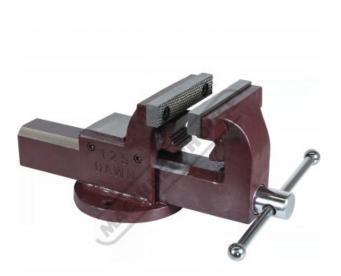

# 60421 - Forge Steel Utility Bench Vice with Anvil & Pipe Jaws

125mm Jaw Width 140mm Jaw Opening

\$360.00 \$396.00

**Ex GST** 

| ORDER CODE:                        | V0815 |
|------------------------------------|-------|
| Model:                             | 60421 |
| Type:                              | Bench |
| Jaw Width (mm):                    | 125   |
| Jaw Opening (mm):                  | 140   |
| Overall Length (Closed Jaws) (mm): | 370   |
| Overall Width (mm):                | 145   |
| Overall Height (mm):               | 155   |
| Nett Weight (kg):                  | 11.5  |
|                                    |       |

## Description

Manufactured from forged steel and fitted with pipe jaws, a large anvil, and replaceable case hardened jaws

#### **Features**

- Manufactured from forged steel
  Pipe jaws fitted under main jaws
  Large anvil area rear of vice
  Replaceable serrated case hardened steel jaws
  Corrosive resistant nickel plated handle
  Machined bearing surfaces

## **Specific Features**

Pipe Vice Jaws

Large Anvil

Side View

Right Side View