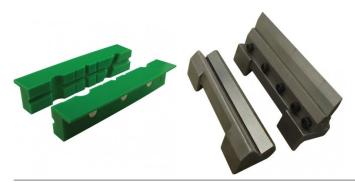

## Description

Manufactured from forged steel and fitted with pipe jaws, a large anvil, and replaceable case hardened jaws

#### **Features**

- Manufactured from forged steel
  Pipe jaws fitted under main jaws
  Large anvil area rear of vice
  Replaceable serrated case hardened steel jaws
  Corrosive resistant nickel plated handle
  Machined bearing surfaces

## **Specific Features**

Pipe Vice Jaws

Large Anvil

Side View

Right Side View