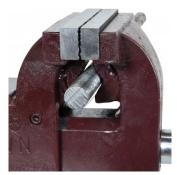

## Description

Manufactured from forged steel and fitted with pipe jaws, a large anvil, and replaceable case hardened jaws

#### **Features**

- Manufactured from forged steel
  Pipe jaws fitted under main jaws
  Large anvil area rear of vice
  Replaceable serrated case hardened steel jaws
  Corrosive resistant nickel plated handle
  Machined bearing surfaces

## **Specific Features**

Pipe Vice Jaws

Large Anvil

Side View

Right Side View