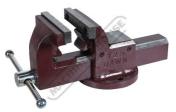

## Description

Manufactured from forged steel and fitted with pipe jaws, a large anvil, and replaceable case hardened jaws

#### **Features**

- Manufactured from forged steel
  Pipe jaws fitted under main jaws
  Large anvil area rear of vice
  Replaceable serrated case hardened steel jaws
  Corrosive resistant nickel plated handle
  Machined bearing surfaces

## **Specific Features**

Pipe Vice Jaws

Large Anvil

Side View

Right Side View