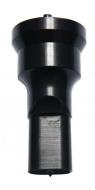

### **Optional Accessories**

• Please Note: Slotted die requires a Die Adaptor Sleeve (PP705) & Spacer Ring (PP0016) to fit on current Sunrise machines

Product Brochure For P6062

Sydney: (02) 9890 9111 Brisbane: (07) 3715 2200 Melbourne: (03) 9212 4422 Perth: (08) 9373 9999

# **Recommended Accessories**

P6061

12 x 20mm Slotted Punch

PP705
DIE REDUCING BUSH

PP0016
DIE RING SPACER