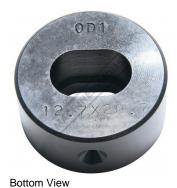

## P6062 - 12.7 x 20.7mm Slotted Die

Hi -Grade Tool Steel Imported From Japan Ø45mm Outside Body Diameter

 \$100.00
 \$110.00

 ORDER CODE:
 P6062

 Shape - Type:
 Slotted Die - 0D1

 Square or Slot Hole Size (W x L) (mm):
 12.7 x 20.7

 Punch Locating Diameter x Length
 ~

**Ex GST** 

Die Outside Body Diameter x Height