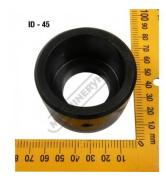

### **Optional Accessories**

• Please Note: Slotted die requires a Die Adaptor Sleeve (PP705) & Spacer Ring (PP0016) to fit on current Sunrise machines

Product Brochure For P6062

Sydney: (02) 9890 9111 Brisbane: (07) 3715 2200 Melbourne: (03) 9212 4422 Perth: (08) 9373 9999

# **Recommended Accessories**

P6061

12 x 20mm Slotted Punch

PP705
DIE REDUCING BUSH

PP0016
DIE RING SPACER