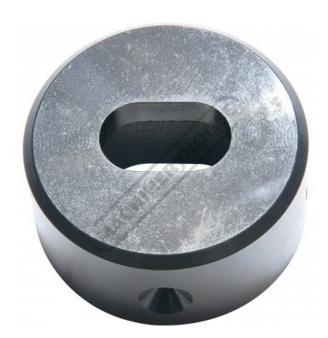

## P6062 - 12.7 x 20.7mm Slotted Die

Hi -Grade Tool Steel Imported From Japan Ø45mm Outside Body Diameter

 \$100.00
 \$110.00

 ORDER CODE:
 P6062

 Shape - Type:
 Slotted Die - 0D1

 Square or Slot Hole Size (W x L) (mm):
 12.7 x 20.7

 Punch Locating Diameter x Length
 ~

**Ex GST** 

Die Outside Body Diameter x Height