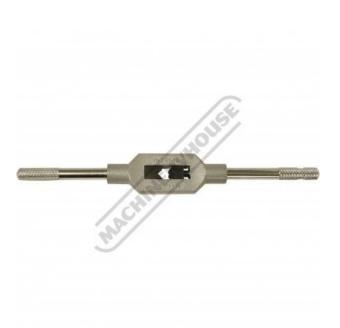

## No1. - Tap Wrench M1 - M8

Sydney: (02) 9890 9111 Brisbane: (07) 3715 2200 Melbourne: (03) 9212 4422 Perth: (08) 9373 9999

sales@machineryhouse.com.au www.machineryhouse.com.au

| Ex GST                      | Inc GST |               |
|-----------------------------|---------|---------------|
| \$12.00                     | \$13.20 |               |
| ORDER CODE:                 |         | T863          |
| Suits:                      |         | Taps          |
| Metric Size Range (mm):     |         | M1 - M8       |
| Imperial Size Range (inch): |         | 1/16" - 5/16" |

#### **Features**

- Adjustable tap wrench •
- •
- Hardened Jaws Diecast Overall length of Tap Wrench: 175mm •