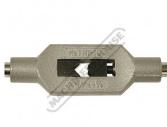

373 9999

sales@machineryhouse.com.au www.machineryhouse.com.au

| Ex GST                      | Inc GST |               |
|-----------------------------|---------|---------------|
| \$12.00                     | \$13.20 |               |
| ORDER CODE:                 |         | T863          |
| Suits:                      |         | Taps          |
| Metric Size Range (mm):     |         | M1 - M8       |
| Imperial Size Range (inch): |         | 1/16" - 5/16" |







#### **Features**

- Adjustable tap wrench •
- •
- Hardened Jaws Diecast Overall length of Tap Wrench: 175mm •



# Product Brochure For T863

Sydney: (02) 9890 9111 Brisbane: (07) 3715 2200 Melbourne: (03) 9212 4422 Perth: (08) 9373 9999

sales@machineryhouse.com.au www.machineryhouse.com.au

### **Specific Features**







Close Up

Side View

Packaging

### **Recommended Accessories**

T800 HSS Hand Tap Set - Metric T834 HSS Hand Tap Set - UNC



T850 HSS Hand Tap - BSPT