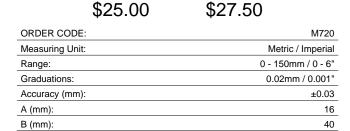

**Product Brochure For M720** 

Sydney: (02) 9890 9111 Brisbane: (07) 3715 2200 Melbourne: (03) 9212 4422 Perth: (08) 9373 9999

sales@machineryhouse.com.au www.machineryhouse.com.au

16

Standard

Inc GST

## M720 - Vernier Caliper

150mm / 6"





**Ex GST** 

C (mm):

Style:







## **Features**

- Manufactured from stainless steel
- Manufactured from stainless steel
  Measuring faces are ground and lapped
  Graduations are clear and easy to read
  Both metric and imperial graduations
  4-way measuring
  Slide position lock
  Accuracy ±0.03mm



## **Product Brochure For M720**

Sydney: (02) 9890 9111 Brisbane: (07) 3715 2200 Melbourne: (03) 9212 4422 Perth: (08) 9373 9999

sales@machineryhouse.com.au www.machineryhouse.com.au

## **Specific Features**





Height Measuring Slide

Depth Measuring Blade



Metric & Imperial Scale