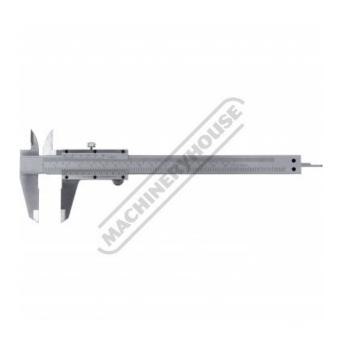

## M720 - Vernier Caliper

150mm / 6"

**Ex GST** 

C (mm):

Style:

## **Features**

- Manufactured from stainless steel
- Manufactured from stainless steel
  Measuring faces are ground and lapped
  Graduations are clear and easy to read
  Both metric and imperial graduations
  4-way measuring
  Slide position lock
  Accuracy ±0.03mm