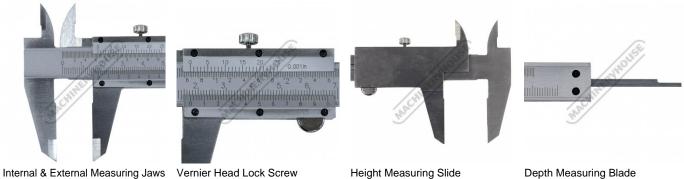

## **Features**

- Manufactured from stainless steel
- Manufactured from stainless steel
  Measuring faces are ground and lapped
  Graduations are clear and easy to read
  Both metric and imperial graduations
  4-way measuring
  Slide position lock
  Accuracy ±0.03mm

## **Specific Features**

Height Measuring Slide

Depth Measuring Blade

Metric & Imperial Scale