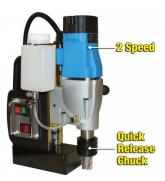

### **Recommended Accessories**

D9510 Broach Locating Pin -Toolmaster

D9506 Portable Magnetic Drill - Low Profile

Portable Magnetic Drill

D950

D9508 Portable Magnetic Drill

D9507 Portable Magnetic Drill - 3MT