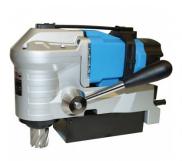

### **Recommended Accessories**

D9510 Broach Locating Pin -Toolmaster

D9506 Portable Magnetic Drill - Low Profile

Portable Magnetic Drill

D950

D9508 Portable Magnetic Drill

D9507 Portable Magnetic Drill - 3MT