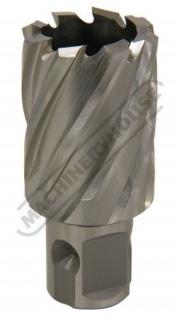

# D9528 - HSS Drill Broach Cutter

Suits Toolmaster Magnetic Base Drills Ø28 x 30mm Capacity

| Ex GST                 | Inc GST   |            |
|------------------------|-----------|------------|
| \$54.0                 | 0 \$59.40 | )          |
| ORDER CODE:            |           | D9528      |
| Brand:                 |           | Toolmaster |
| Drill Diameter (mm):   |           | Ø28        |
| Drill Depth (mm):      |           | 30         |
| Countersink / Chamfer: |           | ~          |
| Shank Diameter (mm):   |           | Ø19        |
| Pin Diameter (mm):     |           | Ø6.35      |

#### Description

Ultra hardened High Speed Steel Universal Broach Cutter, designed to be used with a Magnetic Base Drill; where a quick and portable solution is required when drilling into Cast Iron, Cast Steel, Carbon Steel, Alloy Steel, Stainless Steel, Copper or Aluminium.

### **Features**

- Made of Quality, ultra hardened High Speed Steel Single pass cutting does not need a pilot hole Produces less swarf than conventional drilling •

- Cuts only thin width from outer edge of the hole, reducing drilling time
- Ø19mm universal shank to fit most magnetic base drills •
- Also fits into most quick change systems