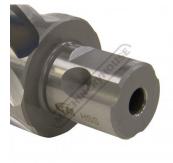

# D9528 - HSS Drill Broach Cutter

Suits Toolmaster Magnetic Base Drills Ø28 x 30mm Capacity

| Ex GST                 | Inc GST   |            |
|------------------------|-----------|------------|
| \$54.0                 | 0 \$59.40 | )          |
| ORDER CODE:            |           | D9528      |
| Brand:                 |           | Toolmaster |
| Drill Diameter (mm):   |           | Ø28        |
| Drill Depth (mm):      |           | 30         |
| Countersink / Chamfer: |           | ~          |
| Shank Diameter (mm):   |           | Ø19        |
| Pin Diameter (mm):     |           | Ø6.35      |

#### Description

Ultra hardened High Speed Steel Universal Broach Cutter, designed to be used with a Magnetic Base Drill; where a quick and portable solution is required when drilling into Cast Iron, Cast Steel, Carbon Steel, Alloy Steel, Stainless Steel, Copper or Aluminium.

## **Specific Features**

Cutting Edge

Universal Shank

Universal Shank Rear Side

Universal Shank Rear View