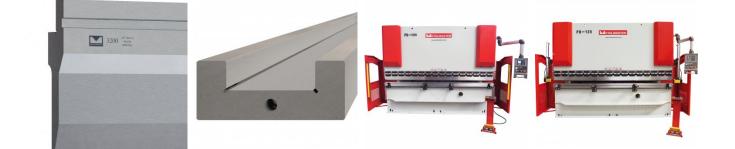

# DB60-3200 - 60mm Die Block Pressbrake Tooling

60mm x 85mm (W x H) 3200mm Long (Suits die rail type) Suits MetalMaster, Amada & European Pressbrakes

| 8                  |            |            |  |
|--------------------|------------|------------|--|
| Back In Stock Soon |            |            |  |
|                    | Ex GST     | Inc GST    |  |
|                    | \$2,150.00 | \$2,365.00 |  |
| Order Code         | :          |            |  |

### Description

Acute angle multi Vee die block made from chromium-molybdenum high strength steel and heat treated for long term durability.

Designed for acute angle bending including catering profiles

Included Vee's -: 10mm x 35° 16mm x 35° 25mm x 60°

Width - 60mm Height - 85mm Length - 3200mm

Suits S996B Die rail

02/07/2023 8:09 AM

Sydney: (02) 9890 9111 Brisbane: (07) 3715 2200 Melbourne: (03) 9212 4422 Perth: (08) 9373 9999

sales@machineryhouse.com.au www.machineryhouse.com.au

### **Recommended Accessories**

S996 15° Top Punch Pressbrake Tooling S996B 60mm Die Rail Pressbrake Tooling

S906GL Hydraulic NC Pressbrake

S908G Hydraulic NC Pressbrake

S908GL Hydraulic NC Pressbrake