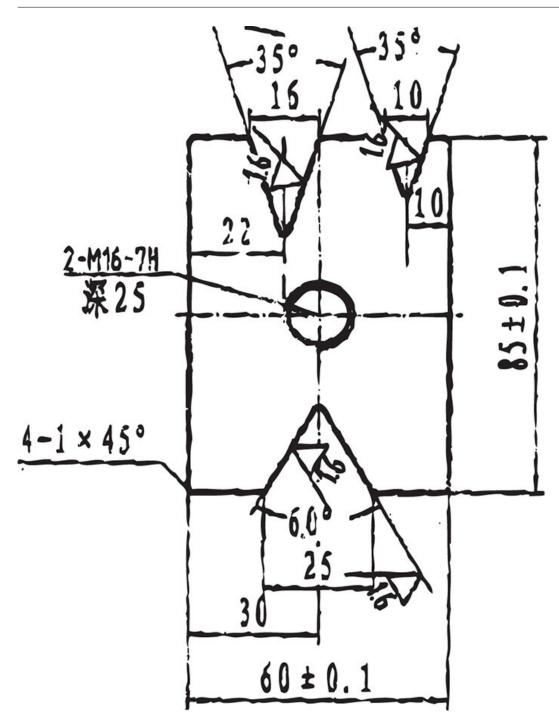

### Description

Acute angle multi Vee die block made from chromium-molybdenum high strength steel and heat treated for long term durability.

Designed for acute angle bending including catering profiles

Included Vee's -: 10mm x 35° 16mm x 35° 25mm x 60°

Width - 60mm Height - 85mm Length - 3200mm

Suits S996B Die rail

02/07/2023 8:09 AM

Sydney: (02) 9890 9111 Brisbane: (07) 3715 2200 Melbourne: (03) 9212 4422 Perth: (08) 9373 9999

sales@machineryhouse.com.au www.machineryhouse.com.au