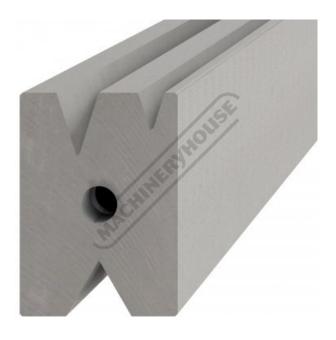

# DB60-3200 - 60mm Die Block Pressbrake Tooling

60mm x 85mm (W x H) 3200mm Long (Suits die rail type) Suits MetalMaster, Amada & European Pressbrakes

| 8                  |            |            |  |
|--------------------|------------|------------|--|
| Back In Stock Soon |            |            |  |
|                    | Ex GST     | Inc GST    |  |
|                    | \$2,150.00 | \$2,365.00 |  |
| Order Code         | :          |            |  |

### Description

Acute angle multi Vee die block made from chromium-molybdenum high strength steel and heat treated for long term durability.

Designed for acute angle bending including catering profiles

Included Vee's -: 10mm x 35° 16mm x 35° 25mm x 60°

Width - 60mm Height - 85mm Length - 3200mm

Suits S996B Die rail

02/07/2023 8:09 AM

Sydney: (02) 9890 9111 Brisbane: (07) 3715 2200 Melbourne: (03) 9212 4422 Perth: (08) 9373 9999

sales@machineryhouse.com.au www.machineryhouse.com.au