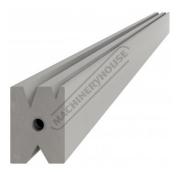

# DB60-3200 - 60mm Die Block Pressbrake Tooling

60mm x 85mm (W x H) 3200mm Long (Suits die rail type) Suits MetalMaster, Amada & European Pressbrakes

| 8                  |            |            |  |
|--------------------|------------|------------|--|
| Back In Stock Soon |            |            |  |
|                    | Ex GST     | Inc GST    |  |
|                    | \$2,150.00 | \$2,365.00 |  |
| Order Code         | :          |            |  |

### Description

Acute angle multi Vee die block made from chromium-molybdenum high strength steel and heat treated for long term durability.

Designed for acute angle bending including catering profiles

Included Vee's -: 10mm x 35° 16mm x 35° 25mm x 60°

Width - 60mm Height - 85mm Length - 3200mm

Suits S996B Die rail

02/07/2023 8:09 AM

Sydney: (02) 9890 9111 Brisbane: (07) 3715 2200 Melbourne: (03) 9212 4422 Perth: (08) 9373 9999

sales@machineryhouse.com.au www.machineryhouse.com.au