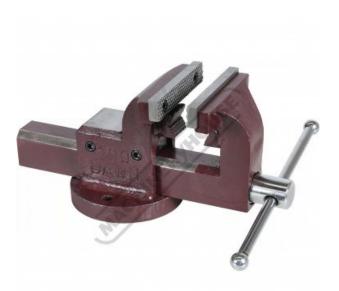

# 60420 - Forge Steel Utility Bench Vice with Anvil & Pipe Jaws

100mm Jaw Width 100mm Jaw Opening

**Ex GST** Inc GST \$240.00 \$264.00

| ORDER CODE:                        | V081  |
|------------------------------------|-------|
| Model:                             | 60420 |
| Type:                              | Bench |
| Jaw Width (mm):                    | 100   |
| Jaw Opening (mm):                  | 100   |
| Overall Length (Closed Jaws) (mm): | 280   |
| Overall Width (mm):                | 110   |
| Overall Height (mm):               | 130   |
| Nett Weight (kg):                  | 6     |
|                                    |       |

## Description

Manufactured from forged steel and fitted with pipe jaws, a large anvil, and replaceable case hardened jaws

#### **Features**

- Manufactured from forged steel
  Pipe jaws fitted under main jaws
  Large anvil area rear of vice
  Replaceable serrated case hardened steel jaws
  Corrosive resistant nickel plated handle
  Machined bearing surfaces