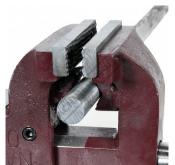

### **Specific Features**

Pipe Vice Jaws

Large Anvil

Side View

Right Side View

#### **Features**

- Manufactured from forged steel
  Pipe jaws fitted under main jaws
  Large anvil area rear of vice
  Replaceable serrated case hardened steel jaws
  Corrosive resistant nickel plated handle
  Machined bearing surfaces