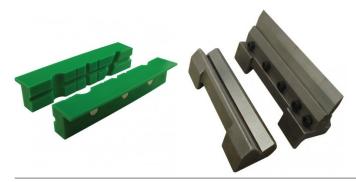

# 60420 - Forge Steel Utility Bench Vice with Anvil & Pipe Jaws

100mm Jaw Width 100mm Jaw Opening

**Ex GST** Inc GST \$240.00 \$264.00

| ORDER CODE:                        | V081  |
|------------------------------------|-------|
| Model:                             | 60420 |
| Type:                              | Bench |
| Jaw Width (mm):                    | 100   |
| Jaw Opening (mm):                  | 100   |
| Overall Length (Closed Jaws) (mm): | 280   |
| Overall Width (mm):                | 110   |
| Overall Height (mm):               | 130   |
| Nett Weight (kg):                  | 6     |
|                                    |       |

## Description

Manufactured from forged steel and fitted with pipe jaws, a large anvil, and replaceable case hardened jaws

#### **Features**

- Manufactured from forged steel
  Pipe jaws fitted under main jaws
  Large anvil area rear of vice
  Replaceable serrated case hardened steel jaws
  Corrosive resistant nickel plated handle
  Machined bearing surfaces