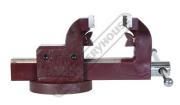

### **Specific Features**

Pipe Vice Jaws

Large Anvil

Side View

Right Side View

#### **Features**

- Manufactured from forged steel
  Pipe jaws fitted under main jaws
  Large anvil area rear of vice
  Replaceable serrated case hardened steel jaws
  Corrosive resistant nickel plated handle
  Machined bearing surfaces