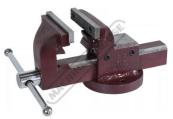

# 60420 - Forge Steel Utility Bench Vice with Anvil & Pipe Jaws

100mm Jaw Width 100mm Jaw Opening

**Ex GST** Inc GST \$240.00 \$264.00

| ORDER CODE:                        | V081  |
|------------------------------------|-------|
| Model:                             | 60420 |
| Type:                              | Bench |
| Jaw Width (mm):                    | 100   |
| Jaw Opening (mm):                  | 100   |
| Overall Length (Closed Jaws) (mm): | 280   |
| Overall Width (mm):                | 110   |
| Overall Height (mm):               | 130   |
| Nett Weight (kg):                  | 6     |
|                                    |       |

## Description

Manufactured from forged steel and fitted with pipe jaws, a large anvil, and replaceable case hardened jaws

#### **Features**

- Manufactured from forged steel
  Pipe jaws fitted under main jaws
  Large anvil area rear of vice
  Replaceable serrated case hardened steel jaws
  Corrosive resistant nickel plated handle
  Machined bearing surfaces