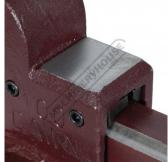

### **Specific Features**

Pipe Vice Jaws

Large Anvil

Side View

Right Side View

#### **Features**

- Manufactured from forged steel
  Pipe jaws fitted under main jaws
  Large anvil area rear of vice
  Replaceable serrated case hardened steel jaws
  Corrosive resistant nickel plated handle
  Machined bearing surfaces