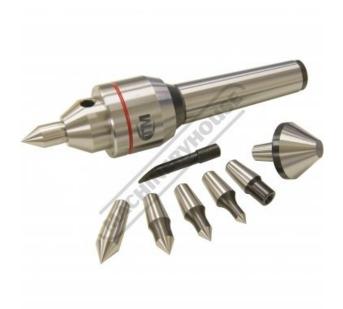

# C0635 - 3MT Live Centre Set - Interchangeable Centring Tips

Taiwanese Precision Quality

| Ψ200.00                     | Ψ220.00 |       |
|-----------------------------|---------|-------|
| ORDER CODE:                 |         | C0635 |
| Taper (MT):                 |         | 3MT   |
| Maximum Speed (rpm):        |         | 3500  |
| Maximum Load Capacity (kg): |         | 400   |
| ? Angle:                    |         | 60    |
| _A:                         |         | 23    |
| B:                          |         | 44    |
| C:                          |         | 86    |
| D:                          |         | 41    |
| D1:                         |         | 30    |
| L:                          |         | 153   |
| Nett Weight (kg):           |         | 1.2   |

#### **Features**

- Maximum Speed: 3500rpm @ 80kg
- Maximum Load: 400kg @ 100rpm Hardened to HRC 60°

- Made from alloy steel
  Assembled with thrust, needle & ball bearings
- 7 x interchangeable centre tips

#### Includes

- Interchangeable centre tips: 2 x Standard Ø12.6mm
- 1 x Extended point Ø6mm
- 1 x Extended point Ø8mm 1 x Extended point - Ø10mm 1 x Female cone - Ø6mm 1 x Pipe - Ø11 ~ Ø32mm