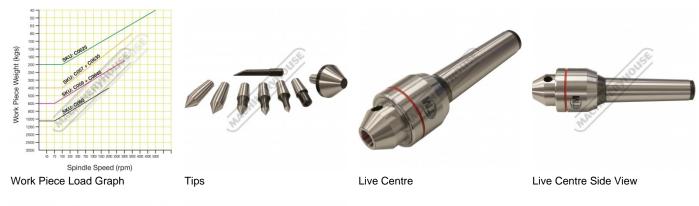

#### **Features**

- Maximum Speed: 3500rpm @ 80kg
- Maximum Load: 400kg @ 100rpm Hardened to HRC 60°

- Made from alloy steel
  Assembled with thrust, needle & ball bearings
- 7 x interchangeable centre tips

## **Specific Features**

Live Centre Rear View

Set Shown With Tips