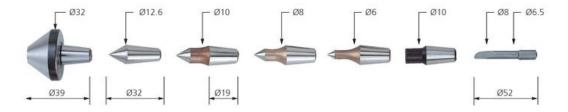

#### Includes

- Interchangeable centre tips: 2 x Standard Ø12.6mm
- 1 x Extended point Ø6mm
- 1 x Extended point Ø8mm 1 x Extended point - Ø10mm 1 x Female cone - Ø6mm 1 x Pipe - Ø11 ~ Ø32mm