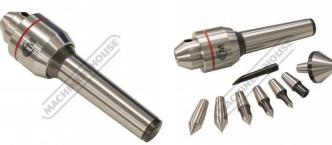

# C0635 - 3MT Live Centre Set - Interchangeable Centring Tips

Taiwanese Precision Quality

| Ψ200.00                     | Ψ220.00 |       |
|-----------------------------|---------|-------|
| ORDER CODE:                 |         | C0635 |
| Taper (MT):                 |         | 3MT   |
| Maximum Speed (rpm):        |         | 3500  |
| Maximum Load Capacity (kg): |         | 400   |
| ? Angle:                    |         | 60    |
| _A:                         |         | 23    |
| B:                          |         | 44    |
| C:                          |         | 86    |
| D:                          |         | 41    |
| D1:                         |         | 30    |
| L:                          |         | 153   |
| Nett Weight (kg):           |         | 1.2   |

#### Includes

- Interchangeable centre tips: 2 x Standard Ø12.6mm
- 1 x Extended point Ø6mm
- 1 x Extended point Ø8mm 1 x Extended point - Ø10mm 1 x Female cone - Ø6mm 1 x Pipe - Ø11 ~ Ø32mm