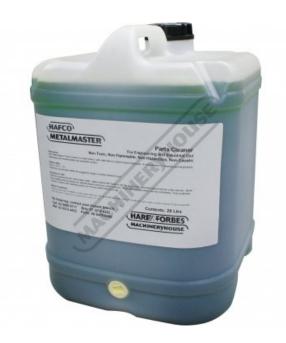

### PWC20 - Parts Washer Concentrate 201

| Ex GST   | Inc GST  |
|----------|----------|
| \$130.00 | \$143.00 |

| ORDER CODE:                | A377                   |
|----------------------------|------------------------|
| MODEL:                     | PWC20                  |
| Туре:                      | Parts Wash Concentrate |
| Size:                      | 20L                    |
| Dilution Rate:             | 1 to 10                |
| Concentrate Makes (Litre): | 200                    |

#### Description

PARTS WASHER CONCENTRATE - 20L MAKES 200L

Hafco MetalMaster Parts Cleaner is a water-based, safer alternative to solvent based degreaser. It is formulated for cleaning and degreasing engineering and industrial parts and washable surface.

For Engineering and industrial use Non Toxic Non Flammable Non Hazardous Non Caustic

Direction for Use

Dilute the concentrate with cold or warm water. Apply solution with brush or dip the parts in the immersion wash tank for a few minutes. Brush and scrubbing may be required for difficult shapes and heavy soiled surfaces. Rinse with portable water and dry completely. Rust protection coating is required after washing process for ferrous metals before storage.