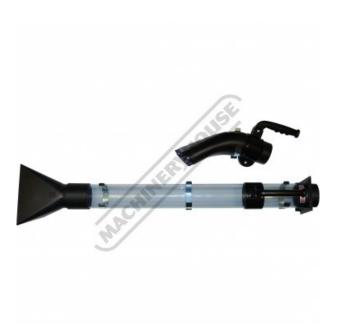

# DVW-4 - Dust Vacuum Wand

Ø100mm (4") Dia.

 \$100.00
 \$110.00

 ORDER CODE:
 W344V

 MODEL:
 DVW-4

 Type:
 Dust Vacuum Wand

 Application:
 Timber

 Size:
 Ø100mm Attachments

#### **Description**

Keep your workshop clean with this vacuum kit

This ingenious kit hooks onto the end of your dust extraction hose allowing you to walk around your workshop to pick up shavings and dust. It feels quite like using a leaf blower in reverse. Fitted with a quick connect blast gate; you are able to cut the airflow off at any time.

Suits:

Nett Weight (kg):

Very simple and easy to use. Kit includes: Adjustable dust wand handle; Quick connect blast gate; Floor sweep intake and an additional dust wand handle that has bristles for cleaning benches etc.

#### Includes

- Connects to Ø100mm dust hose
- · Hand press fit together
- Includes:
- 1 x Ø100mm clear plastic tube
- 1 x Ø100mm coupler
- 2 x Ø100mm swivel handle
- 1 x Ø100mm shut off valve
- 1 x 240 x 150mm floor nozzle
- 4 x wall mount clips
- 1 x 135 x 50mm table wand with brush