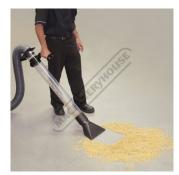

quick connect blast gate; you are able to cut the airflow off at any time.

Suits:

Nett Weight (kg):

Very simple and easy to use. Kit includes: Adjustable dust wand handle; Quick connect blast gate; Floor sweep intake and an additional dust wand handle that has bristles for cleaning benches etc.

#### Includes

- Connects to Ø100mm dust hose
- · Hand press fit together
- Includes:
- 1 x Ø100mm clear plastic tube
- 1 x Ø100mm coupler
- 2 x Ø100mm swivel handle
- 1 x Ø100mm shut off valve
- 1 x 240 x 150mm floor nozzle
- 4 x wall mount clips
- 1 x 135 x 50mm table wand with brush



## Product Brochure For W344V

Sydney: (02) 9890 9111 Brisbane: (07) 3715 2200 Melbourne: (03) 9212 4422 Perth: (08) 9373 9999

sales@machineryhouse.com.au www.machineryhouse.com.au

## **Specific Features**





Shown in use

Shown with Brush Attchment in Use

### **Recommended Accessories**

W344 Wood Dust Accessory Kit W3985 PVC Dust Hose (Sold Per Metre) W398 PVC Dust Hose (Sold Per Metre) W398A PVC Dust Hose (Sold Per Metre)









W322A Flame Retardant Dust Hose -Metal or Timber

W3405 Dust Hose Clamp

W340 Dust Hose Clamp

W341 Dust Hose Clamp











Sydney: (02) 9890 9111 Brisbane: (07) 3715 2200 Melbourne: (03) 9212 4422 Perth: (08) 9373 9999

# Product Brochure For W344V

sales@machineryhouse.com.au www.machineryhouse.com.au

W334A

**Dust Hose Stepped Reducer** 

W3346

**Dust Hose Stepped Reducer** 

W334B

Dust Hose Joiner

W3395

**Quick Connect Adaptor** 









W333 Dust Hose Reducer

W335 Dust Hose Shut Off Valve

W336 Dust Hose Elbow

W337 Dust Hose Y Adaptor