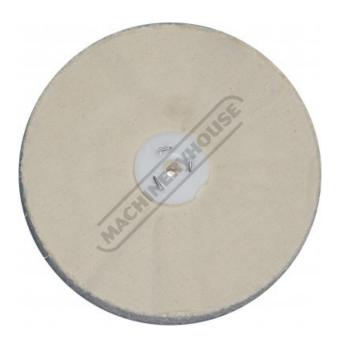

## 50 Fold - Buffing Mop

200mm

\$33.00 \$30.00 ORDER CODE: G186A Mop Diameter (mm): 200mm Thickness (mm): 25mm

**Ex GST** 

Type:

## **Description**

Loose leaf Buffing Mop