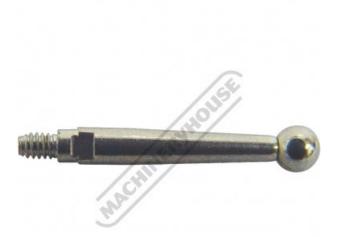

## Q2173 - Stylus for Dial Test Indicators

Ø2.0mm Chrome Stainless Steel Ball 1.4mm Thread x 16mm Long

| Back In Stock Soon |         |
|--------------------|---------|
| Ex GST             | Inc GST |
| \$15.00            | \$16.50 |

| ORDER CODE:  | Q2173                           |
|--------------|---------------------------------|
| Туре:        | 2mm Chrome Stainless Steel Ball |
| Length (mm): | 16                              |
| Thread:      | 1.4mm                           |
| Suit:        | 34-218                          |
|              |                                 |