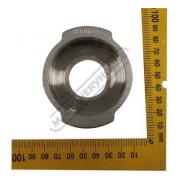

## P6061 - 12 x 20mm Slotted Punch

Hi -Grade Tool Steel Imported From Japan Ø30mm Locating Diameter

| Ex GST   | Inc GST  |
|----------|----------|
| \$120.00 | \$132.00 |

| ORDER CODE:                              | P6061               |
|------------------------------------------|---------------------|
| Shape - Type:                            | Slotted Punch - 0P1 |
| Square or Slot Hole Size (W x L) (mm):   | 12 x 20             |
| Punch Locating Diameter x Length (mm):   | Ø30 x 70mm          |
| Die Outside Body Diameter x Height (mm): | ~                   |

#### **Description**

Punch and Dies are Manufactured by Sunrise in Taiwan using Hi -Grade Tool Steel imported from Japan.

The manufacturing process involves machining via hi tech CNC machines lathes & mills, vacuum heat treatment with multiple tempering at high temperatures before a final quality inspection/testing process all of which ensures an accurate, precise, durable & stable product.