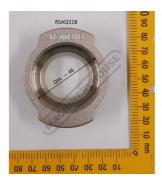

#### **Recommended Accessories**

P6062 12.7 x 20.7mm Slotted Die PP630A QUICK CHANGE ADAPTOR 30MM PP630 QUICK CHANGE ADAPTOR 30MM PP705 DIE REDUCING BUSH

PP0016
DIE RING SPACER