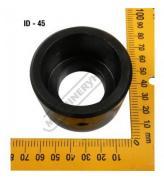

## **Optional Accessories**

- Please Note: Slotted punch requires a sleeve to fit on current Sunrise machines
- Models IW-45MQ. IW-45K, IW-60H requires (PP630A)
- Models IW-60S/SD, IW-80S/SD IW-100S/SD, IW-125S/SD, IW-165S/SD requires (PP630)

#### **Recommended Accessories**

P6062 12.7 x 20.7mm Slotted Die PP630A QUICK CHANGE ADAPTOR 30MM PP630 QUICK CHANGE ADAPTOR 30MM PP705 DIE REDUCING BUSH

PP0016
DIE RING SPACER