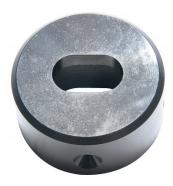

Clearance 0.7mm
- Material Thickness 10 ~ 14.5mm = Die Clearance 1.2mm
- Material Thickness 15 ~ 19.5mm = Die Clearance 1.7mm
- Material Thickness 20 ~ 24mm = Die Clearance 2.2mm

## **Optional Accessories**

- Please Note: Slotted punch requires a sleeve to fit on current Sunrise machines
- Models IW-45MQ. IW-45K, IW-60H requires (PP630A)
- Models IW-60S/SD, IW-80S/SD IW-100S/SD, IW-125S/SD, IW-165S/SD requires (PP630)



Product Brochure For P6061

Sydney: (02) 9890 9111 Brisbane: (07) 3715 2200 Melbourne: (03) 9212 4422 Perth: (08) 9373 9999

sales@machineryhouse.com.au www.machineryhouse.com.au

# **Specific Features**



Top View

#### **Recommended Accessories**

P6062 12.7 x 20.7mm Slotted Die PP630A QUICK CHANGE ADAPTOR 30MM PP630 QUICK CHANGE ADAPTOR 30MM PP705 DIE REDUCING BUSH









PP0016
DIE RING SPACER