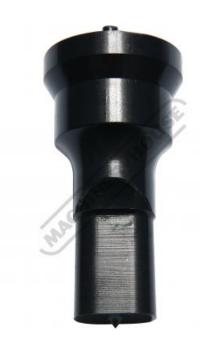

## P6061 - 12 x 20mm Slotted Punch

Hi -Grade Tool Steel Imported From Japan Ø30mm Locating Diameter

| Ex GST   | Inc GST  |
|----------|----------|
| \$120.00 | \$132.00 |

| ORDER CODE:                              | P6061               |
|------------------------------------------|---------------------|
| Shape - Type:                            | Slotted Punch - 0P1 |
| Square or Slot Hole Size (W x L) (mm):   | 12 x 20             |
| Punch Locating Diameter x Length (mm):   | Ø30 x 70mm          |
| Die Outside Body Diameter x Height (mm): | ~                   |

#### **Description**

Punch and Dies are Manufactured by Sunrise in Taiwan using Hi -Grade Tool Steel imported from Japan.

The manufacturing process involves machining via hi tech CNC machines lathes & mills, vacuum heat treatment with multiple tempering at high temperatures before a final quality inspection/testing process all of which ensures an accurate, precise, durable & stable product.

#### **Features**

- PLEASE NOTE FOLLOWING RECOMMENDATIONS WHEN SELECTING DIE CLEARANCE:
- Material Thickness 2 ~ 4mm = Die Clearance 0.2mm
- Material Thickness 4 ~ 9.5mm = Die Clearance 0.7mm
- Material Thickness 10 ~ 14.5mm = Die Clearance 1.2mm
- Material Thickness 15 ~ 19.5mm = Die Clearance 1.7mm
- Material Thickness 20 ~ 24mm = Die Clearance 2.2mm