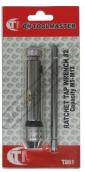

# No2. - Tap Wrench - Ratchet Type

 \$22.00
 \$24.20

 ORDER CODE:
 T861

 Suits:
 Taps - Square Shank

 Metric Size Range (mm):
 M5 - M12

 Imperial Size Range (inch):
 3/16" - 15/32"

**Ex GST** 

#### **Features**

- Forward/reverse operation & lock
- Ideal for use in confined areas
- Designed for use with taps, reamers, screw extractors & other tools with a square shank