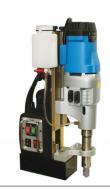

#### **Recommended Accessories**

D9510 Broach Locating Pin -Toolmaster D9506 Portable Magnetic Drill - Low Profile D950 Portable Magnetic Drill D9508
Portable Magnetic Drill

D9507 Portable Magnetic Drill - 3MT