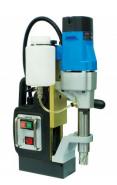

#### **Recommended Accessories**

D9510 Broach Locating Pin -Toolmaster D9506 Portable Magnetic Drill - Low Profile D950 Portable Magnetic Drill D9508
Portable Magnetic Drill

D9507 Portable Magnetic Drill - 3MT