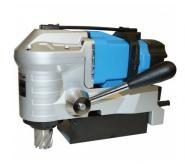

#### **Recommended Accessories**

D9510 Broach Locating Pin -Toolmaster D9506 Portable Magnetic Drill - Low Profile D950 Portable Magnetic Drill D9508
Portable Magnetic Drill

D9507 Portable Magnetic Drill - 3MT