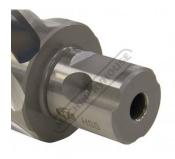

## D9526 - HSS Drill Broach Cutter

Suits Toolmaster Magnetic Base Drills Ø26 x 30mm Capacity

| \$52.00                | \$57.20 |            |
|------------------------|---------|------------|
| ORDER CODE:            |         | D9526      |
| Brand:                 |         | Toolmaster |
| Drill Diameter (mm):   |         | Ø26        |
| Drill Depth (mm):      |         | 30         |
| Countersink / Chamfer: |         | ~          |

**Ex GST** 

Shank Diameter (mm):

Pin Diameter (mm):

#### **Features**

- Made of Quality, ultra hardened High Speed Steel
- Single pass cutting does not need a pilot hole Produces less swarf than conventional drilling
- Cuts only thin width from outer edge of the hole, reducing drilling time
- Ø19mm universal shank to fit most magnetic base drills
- Also fits into most quick change systems