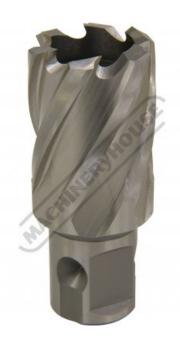

## D9526 - HSS Drill Broach Cutter

Suits Toolmaster Magnetic Base Drills Ø26 x 30mm Capacity

| \$52.00                | \$57.20 |            |
|------------------------|---------|------------|
| ORDER CODE:            |         | D9526      |
| Brand:                 |         | Toolmaster |
| Drill Diameter (mm):   |         | Ø26        |
| Drill Depth (mm):      |         | 30         |
| Countersink / Chamfer: |         | ~          |

# Description

Ultra hardened High Speed Steel Universal Broach Cutter, designed to be used with a Magnetic Base Drill; where a quick and portable solution is required when drilling into Cast Iron, Cast Steel, Carbon Steel, Alloy Steel, Stainless Steel, Copper or Aluminium.

#### **Features**

- Made of Quality, ultra hardened High Speed Steel
- Single pass cutting does not need a pilot hole Produces less swarf than conventional drilling
- Cuts only thin width from outer edge of the hole, reducing drilling time
- Ø19mm universal shank to fit most magnetic base drills
- Also fits into most quick change systems