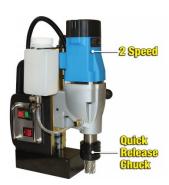

#### **Recommended Accessories**

D9510 Broach Locating Pin -Toolmaster D9506 Portable Magnetic Drill - Low Profile D950 Portable Magnetic Drill D9508
Portable Magnetic Drill

D9507 Portable Magnetic Drill - 3MT