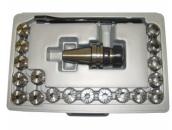

### **Recommended Accessories**

C921 ER32 Collet Set - 6 Piece C922

ER32 Collet Set - 18 Piece

C9245

Collet & Chuck Set - 8 Piece

C925

Collet & Chuck Set - 8 Piece

Sydney: (02) 9890 9111 Brisbane: (07) 3715 2200 Melbourne: (03) 9212 4422 Perth: (08) 9373 9999

### **Product Brochure For C910**

C926

Collet & Chuck Set - 20 Piece

C927

Collet & Chuck Set - 20 Piece

C928

Collet & Chuck Set - 20 Piece

C929

Collet & Chuck Set - 20 Piece

C929A

Collet & Chuck Set - 20 Piece

C931

32 x 100 x ER32 Collet Chuck - Straight

C105

Collet Chuck - 3MT x ER32

C106