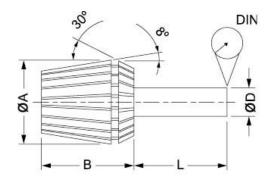

Product Brochure For C910

Sydney: (02) 9890 9111 Brisbane: (07) 3715 2200 Melbourne: (03) 9212 4422 Perth: (08) 9373 9999

sales@machineryhouse.com.au www.machineryhouse.com.au

| Collet | Α    | В  | L  | DIN  | RANGE (D) |
|--------|------|----|----|------|-----------|
| ER11   | 11.5 | 18 | 6  | 0.02 | 0.5-7.0   |
| ER16   | 17   | 27 | 10 | 0.02 | 0.5-10.0  |
| ER20   | 21   | 31 | 16 | 0.02 | 1.0-13.0  |
| ER25   | 26   | 35 | 25 | 0.02 | 1.0-16.0  |
| ER32   | 33   | 40 | 40 | 0.02 | 2.0-20.0  |
| ER40   | 41   | 46 | 50 | 0.03 | 3.0-26.0  |