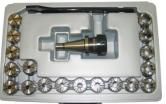

### **Recommended Accessories**

C921 ER32 Collet Set - 6 Piece C922

ER32 Collet Set - 18 Piece

C9245

Collet & Chuck Set - 8 Piece

C925

Collet & Chuck Set - 8 Piece

Sydney: (02) 9890 9111 Brisbane: (07) 3715 2200 Melbourne: (03) 9212 4422 Perth: (08) 9373 9999

### **Product Brochure For C910**

C926

Collet & Chuck Set - 20 Piece

C927

Collet & Chuck Set - 20 Piece

C928

Collet & Chuck Set - 20 Piece

C929

Collet & Chuck Set - 20 Piece

C929A

Collet & Chuck Set - 20 Piece

C931

32 x 100 x ER32 Collet Chuck - Straight

C105

Collet Chuck - 3MT x ER32

C106