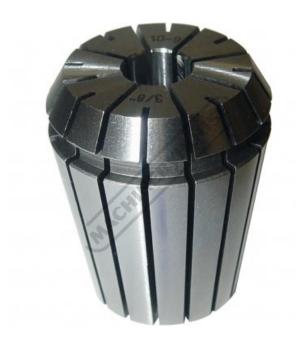

# C910 - ER32 Collet

Ø10-Ø9mm "Made in Taiwan"

\$24.00 \$26.40 ORDER CODE: C910 ER32 Type: Metric Size (mm): 10 - 9

**Ex GST** 

Imperial Size (inch):

#### **Features**

- Manufactured to DIN standard

- Collet size covers a range from expanded to compressed
  Collets from 2mm have 1mm of movement
  Collets are listed by their expanded size
  Eg. When ordering an ER32-3 the range is from 3mm expanded to 2mm compressed