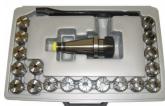

### **Recommended Accessories**

C921 ER32 Collet Set - 6 Piece C922

ER32 Collet Set - 18 Piece

C9245

Collet & Chuck Set - 8 Piece

C925

Collet & Chuck Set - 8 Piece

Sydney: (02) 9890 9111 Brisbane: (07) 3715 2200 Melbourne: (03) 9212 4422 Perth: (08) 9373 9999

### **Product Brochure For C910**

C926

Collet & Chuck Set - 20 Piece

C927

Collet & Chuck Set - 20 Piece

C928

Collet & Chuck Set - 20 Piece

C929

Collet & Chuck Set - 20 Piece

C929A

Collet & Chuck Set - 20 Piece

C931

32 x 100 x ER32 Collet Chuck - Straight

C105

Collet Chuck - 3MT x ER32

C106