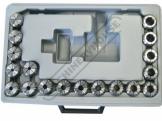

### **Recommended Accessories**

C921 ER32 Collet Set - 6 Piece C922

ER32 Collet Set - 18 Piece

C9245

Collet & Chuck Set - 8 Piece

C925

Collet & Chuck Set - 8 Piece

Sydney: (02) 9890 9111 Brisbane: (07) 3715 2200 Melbourne: (03) 9212 4422 Perth: (08) 9373 9999

### **Product Brochure For C910**

C926

Collet & Chuck Set - 20 Piece

C927

Collet & Chuck Set - 20 Piece

C928

Collet & Chuck Set - 20 Piece

C929