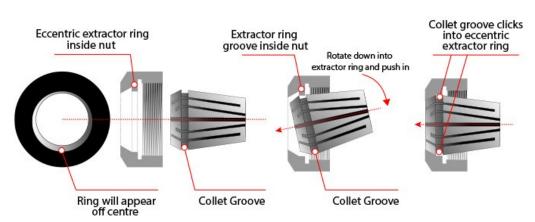

Collets from 2mm have 1mm of movement
  Collets are listed by their expanded size
  Eg. When ordering an ER32-3 the range is from 3mm expanded to 2mm compressed



Product Brochure For C910

Sydney: (02) 9890 9111 Brisbane: (07) 3715 2200 Melbourne: (03) 9212 4422 Perth: (08) 9373 9999

sales@machineryhouse.com.au www.machineryhouse.com.au



| Collet | Α    | В  | L  | DIN  | RANGE (D) |
|--------|------|----|----|------|-----------|
| ER11   | 11.5 | 18 | 6  | 0.02 | 0.5-7.0   |
| ER16   | 17   | 27 | 10 | 0.02 | 0.5-10.0  |
| ER20   | 21   | 31 | 16 | 0.02 | 1.0-13.0  |
| ER25   | 26   | 35 | 25 | 0.02 | 1.0-16.0  |
| ER32   | 33   | 40 | 40 | 0.02 | 2.0-20.0  |
| ER40   | 41   | 46 | 50 | 0.03 | 3.0-26.0  |

#### Installation Guide - Please see downloads for full details

1.

2.

3.



### **Recommended Accessories**

C921 ER32 Collet Set - 6 Piece C922

ER32 Collet Set - 18 Piece

C9245

Collet & Chuck Set - 8 Piece

C925

Collet & Chuck Set - 8 Piece











Sydney: (02) 9890 9111 Brisbane: (07) 3715 2200 Melbourne: (03) 9212 4422 Perth: (08) 9373 9999

sales@machineryhouse.com.au www.machineryhouse.com.au

### **Product Brochure For C910**

C926

Collet & Chuck Set - 20 Piece

C927

Collet & Chuck Set - 20 Piece

C928

Collet & Chuck Set - 20 Piece

C929

Collet & Chuck Set - 20 Piece









C929A

Collet & Chuck Set - 20 Piece

C931

32 x 100 x ER32 Collet Chuck - Straight

C105

Collet Chuck - 3MT x ER32

C106

Collet Chuck - R8 x ER32









C110

Collet Chuck - NT30 x ER32

C112

Collet Chuck NT40 - ER32

T332

BT30 x ER32-60 Collet Chuck

T220

BT40 x ER