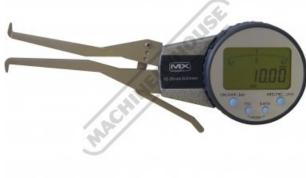

# 33-244 - Inside Caliper Gauge

10-30mm/0.4-1.2"

| Ex GS1                      | Inc GS    | т                     |
|-----------------------------|-----------|-----------------------|
| \$330.0                     | 00 \$363. | 00                    |
| ORDER CODE:                 |           | Q244                  |
| Range:                      | 1         | 0 - 30mm / 0.4 - 1.2" |
| Graduations: 0.01mm / 0.000 |           | 0.01mm / 0.0005"      |
| L (mm):                     |           | 55                    |

### Description

Electronic inside caliper gauges are suited to measuring bores, internal grooves and other hard to reach internal dimensions

S (mm):

H (mm):

### **Features**

- ٠
- •
- Digital and analogue display on LCD Function include Power, Absolute & Incremental Metric/Imperial conversion Remembers the data of Max. and Min or hold data Direct RS232 Output (Uses cable 40-401) Auto power off • .
- Auto power off •
- Accuracy 0.03mm
- Tolerance set