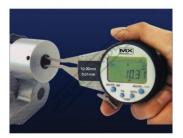

### Description

Electronic inside caliper gauges are suited to measuring bores, internal grooves and other hard to reach internal dimensions

S (mm):

H (mm):

## **Specific Features**

Insert