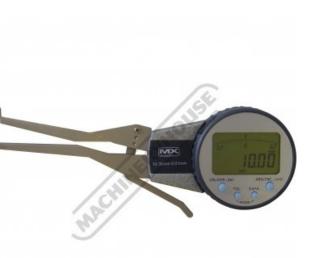

# 33-244 - Inside Caliper Gauge

10-30mm/0.4-1.2"

| Ex GS1                      | Inc GS    | т                     |
|-----------------------------|-----------|-----------------------|
| \$330.0                     | 00 \$363. | 00                    |
| ORDER CODE:                 |           | Q244                  |
| Range:                      | 1         | 0 - 30mm / 0.4 - 1.2" |
| Graduations: 0.01mm / 0.000 |           | 0.01mm / 0.0005"      |
| L (mm):                     |           | 55                    |

### Description

Electronic inside caliper gauges are suited to measuring bores, internal grooves and other hard to reach internal dimensions

S (mm):

H (mm):

### **Features**

- ٠
- •
- Digital and analogue display on LCD Function include Power, Absolute & Incremental Metric/Imperial conversion Remembers the data of Max. and Min or hold data Direct RS232 Output (Uses cable 40-401) Auto power off • .
- Auto power off •
- Accuracy 0.03mm
- Tolerance set