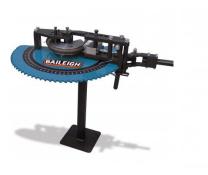

### **Recommended Accessories**

B8000 B8119

Manual Pipe & Tube Rotary Draw Bender

Pipe/Tube Bending Lube - 475ml