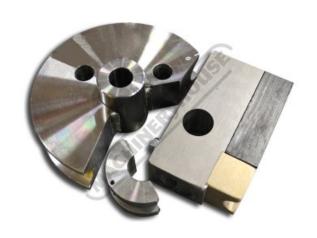

# DS-180-1000P-R400 - 1" NB x 180° Round Pipe Die Set

4" (101.6mm) CLR, Made from Steel Suits RDB-050 Manual Tube Bender

Ex GST Inc GST \$930.00 \$1,023.00

| ·                                            | •                  |
|----------------------------------------------|--------------------|
| ORDER CODE:                                  | B8036              |
| MODEL:                                       | DS-180-1000P-R400  |
| Part Number:                                 | ~                  |
| Type:                                        | Round Pipe Die Set |
| Degree of Bend (Max) (Deg):                  | 180°               |
| Size (inch / mm):                            | 1" NB              |
| CLR - Centre Line Radius (inch / mm):        | 4" / 101.6         |
| Recommended Min. Wall Thickness (inch / mm): | ~                  |
| Material OD (inch / mm):                     | ~                  |
| Suits Spigot Size (inch / mm):               | ~                  |
| Suits Machine Model:                         | RDB-050            |
| Nett Weight (kg):                            | 18.5               |

#### **Description**

This is a complete die set, including 1" NB round pipe forming die, counter die and hook sleeve for making 180 degree bends on the RDB-050 manual tube bender.

#### **Features**

- 1" NB steel former with 4" (101.6mm) centre line radius for 180 degree bends
- 180 degree maximum bend angle
- · Set includes forming die, counter die, and hook sleeve

Brisbane: (07) 3715 2200 Melbourne: (03) 9212 4422