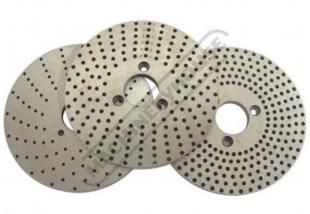

## BS1-ABC - Spare Vertex Dividing Plates - for Dividing Head

Suits BS-1 Dividing Head

| Dividing Plates A:       | 15, 16, 17, 18, |
|--------------------------|-----------------|
| Dividing Plates B :      | 21, 23, 27, 29, |
| Dividing Plates C:       | 37, 39, 41, 43, |
| Suits Diving Head Model: |                 |

## **Features**

- Dividing Plates: A 15, 16, 17, 18, 19, 20 B 21, 23, 27, 29, 31, 33 C 37, 39, 41, 43, 47, 49

Product Brochure For D0025

Sydney: (02) 9890 9111 Brisbane: (07) 3715 2200 Melbourne: (03) 9212 4422 Perth: (08) 9373 9999