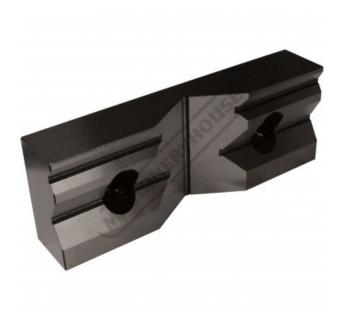

# CJ-200 - Safeway Vee Hardened Jaw - 200mm

#07888056 **Ex GST** Inc GST \$370.00 \$407.00

| V3209            |
|------------------|
| CJ-200           |
| Vee Jaw - Single |
| 120              |
| 200              |
| 28               |
| 63               |
| 36               |
| 70               |
| 12               |
| 30               |
| ~                |
| ~_               |
| M12 x 16 Long    |
| ~_               |
| ~_               |
| 3                |
|                  |

## **Description**

Hardened jaws suitable for clamping work pieces were the finished surface is smooth and needs to be protected.

#### **Features**

- Hardened Jaws to HRC55°-58° Holds round work piece 50 -140mm

Product Brochure For V3209

Sydney: (02) 9890 9111 Brisbane: (07) 3715 2200 Melbourne: (03) 9212 4422 Perth: (08) 9373 9999