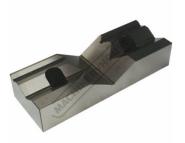

# CJ-200 - Safeway Vee Hardened Jaw - 200mm

#07888056 **Ex GST** Inc GST \$370.00 \$407.00

| V3209            |
|------------------|
| CJ-200           |
| Vee Jaw - Single |
| 120              |
| 200              |
| 28               |
| 63               |
| 36               |
| 70               |
| 12               |
| 30               |
| ~                |
| ~_               |
| M12 x 16 Long    |
| ~_               |
| ~_               |
| 3                |
|                  |

## **Description**

Hardened jaws suitable for clamping work pieces were the finished surface is smooth and needs to be protected.

#### **Features**

- Hardened Jaws to HRC55°-58° Holds round work piece 50 -140mm

Product Brochure For V3209

Sydney: (02) 9890 9111 Brisbane: (07) 3715 2200 Melbourne: (03) 9212 4422 Perth: (08) 9373 9999