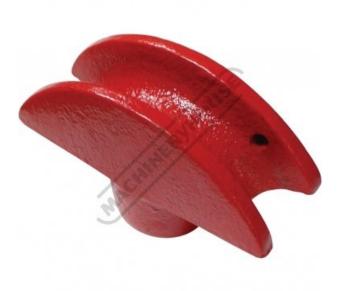

## PBF-12 - 1/2" NB Pipe Bender Former

Cast Steel - Suits 20mm Spigot Suits PPB-2 & MPB-2 Pipe Benders

#### **Limited Stock**

| Ex GST  | Inc GST |
|---------|---------|
| \$25.00 | \$27.50 |

| ORDER CODE:                                  | P102                       |
|----------------------------------------------|----------------------------|
| MODEL:                                       | PBF-12                     |
| Part Number:                                 | ~                          |
| Type:                                        | Pipe Bender Former         |
| Degree of Bend (Max) (Deg):                  | ~                          |
| Size (inch / mm):                            | 1/2" NB                    |
| CLR - Centre Line Radius (inch / mm):        | ~                          |
| Recommended Min. Wall Thickness (inch / mm): | ~                          |
| Material OD (inch / mm):                     | ~                          |
| Suits Spigot Size (inch / mm):               | 20                         |
| Suits Machine Model:                         | PPB-2 & MPB-2 Pipe Benders |
| Nett Weight (kg):                            | ~                          |
|                                              |                            |