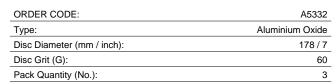

## A5332 - 60G x 178mm (7") Aluminium Oxide Sanding Disc Pack

Hook & Loop Back Qty 3 Discs per Pack

| Ex GST | Inc GST |  |  |
|--------|---------|--|--|
| \$8.00 | \$8.80  |  |  |

|   |                                 |  | 1 |  |
|---|---------------------------------|--|---|--|
|   | $\langle \cdot / \cdot \rangle$ |  |   |  |
|   |                                 |  |   |  |
|   |                                 |  |   |  |
| 1 |                                 |  |   |  |
| - |                                 |  |   |  |

## **Description**

Aluminium Oxide hook & loop backed General purpose & versatile abrasive for use on all wood & soft metal sanding applications from stock removal to finish sanding

Product Brochure For A5332