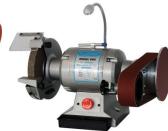

## **Product Brochure For A5332**

L088

Multitool Belt & Disc Linishing Attachment L089

Multitool Belt & Disc Linishing

L090

Multitool Belt & Disc Linishing Attachment

G156

Industrial Bench Grinder with