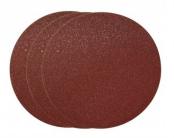

## A5332 - 60G x 178mm (7") Aluminium Oxide Sanding Disc Pack

Hook & Loop Back Qty 3 Discs per Pack

| Ex GST | Inc GST |  |  |
|--------|---------|--|--|
| \$8.00 | \$8.80  |  |  |

|   |                                 |  | 1 |  |
|---|---------------------------------|--|---|--|
|   | $\langle \cdot / \cdot \rangle$ |  |   |  |
|   |                                 |  |   |  |
|   |                                 |  |   |  |
| 1 |                                 |  |   |  |
| - |                                 |  |   |  |

## **Description**

Aluminium Oxide hook & loop backed General purpose & versatile abrasive for use on all wood & soft metal sanding applications from stock removal to finish sanding

Product Brochure For A5332