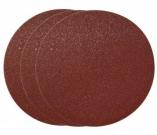

## A5332 - 60G x 178mm (7") Aluminium Oxide Sanding Disc Pack

Hook & Loop Back Qty 3 Discs per Pack

| Ex GST | Inc GST |  |  |
|--------|---------|--|--|
| \$8.00 | \$8.80  |  |  |

|   |                                 |  | 1 |  |
|---|---------------------------------|--|---|--|
|   | $\langle \cdot / \cdot \rangle$ |  |   |  |
|   |                                 |  |   |  |
|   |                                 |  |   |  |
| 1 |                                 |  |   |  |
| - |                                 |  |   |  |

## **Description**

Aluminium Oxide hook & loop backed General purpose & versatile abrasive for use on all wood & soft metal sanding applications from stock removal to finish sanding

Product Brochure For A5332