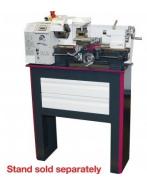

Sydney: (02) 9890 9111 Brisbane: (07) 3715 2200 Melbourne: (03) 9212 4422 Perth: (08) 9373 9999

sales@machineryhouse.com.au www.machineryhouse.com.au

## Product Brochure For L6875

# Suits TU-2004V - 4 Jaw Independent Lathe Chuck

Ø100mm Includes Back Plate







#### Description

Suits TU-2004V Bench Lathe (L687) Back plate requires machining to fit 4 Jaw chuck

#### Features

• Includes backing plate



Product Brochure For L6875

Sydney: (02) 9890 9111 Brisbane: (07) 3715 2200 Melbourne: (03) 9212 4422 Perth: (08) 9373 9999

sales@machineryhouse.com.au www.machineryhouse.com.au

### **Specific Features**





Rear View

Parts

#### **Recommended Accessories**

L687 Opti-Turn Bench Lathe