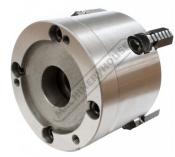

Sydney: (02) 9890 9111 Brisbane: (07) 3715 2200 Melbourne: (03) 9212 4422 Perth: (08) 9373 9999

sales@machineryhouse.com.au www.machineryhouse.com.au

## Product Brochure For L6875

# Suits TU-2004V - 4 Jaw Independent Lathe Chuck

Ø100mm Includes Back Plate







#### Description

Suits TU-2004V Bench Lathe (L687) Back plate requires machining to fit 4 Jaw chuck

#### Features

• Includes backing plate



Product Brochure For L6875

Sydney: (02) 9890 9111 Brisbane: (07) 3715 2200 Melbourne: (03) 9212 4422 Perth: (08) 9373 9999

sales@machineryhouse.com.au www.machineryhouse.com.au

### **Specific Features**





Rear View

Parts

#### **Recommended Accessories**

L687 Opti-Turn Bench Lathe