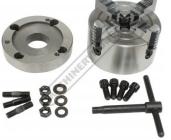

Sydney: (02) 9890 9111 Brisbane: (07) 3715 2200 Melbourne: (03) 9212 4422 Perth: (08) 9373 9999

sales@machineryhouse.com.au www.machineryhouse.com.au

## Product Brochure For L6875

# Suits TU-2004V - 4 Jaw Independent Lathe Chuck

Ø100mm Includes Back Plate







#### Description

Suits TU-2004V Bench Lathe (L687) Back plate requires machining to fit 4 Jaw chuck

#### Features

• Includes backing plate



Product Brochure For L6875

Sydney: (02) 9890 9111 Brisbane: (07) 3715 2200 Melbourne: (03) 9212 4422 Perth: (08) 9373 9999

sales@machineryhouse.com.au www.machineryhouse.com.au

### **Specific Features**





Rear View

Parts

#### **Recommended Accessories**

L687 Opti-Turn Bench Lathe