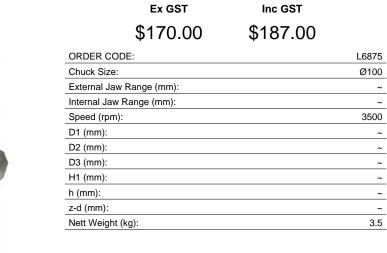

Sydney: (02) 9890 9111 Brisbane: (07) 3715 2200 Melbourne: (03) 9212 4422 Perth: (08) 9373 9999

sales@machineryhouse.com.au www.machineryhouse.com.au

## Product Brochure For L6875

# Suits TU-2004V - 4 Jaw Independent Lathe Chuck

Ø100mm Includes Back Plate







#### Description

Suits TU-2004V Bench Lathe (L687) Back plate requires machining to fit 4 Jaw chuck

#### Features

• Includes backing plate



Product Brochure For L6875

Sydney: (02) 9890 9111 Brisbane: (07) 3715 2200 Melbourne: (03) 9212 4422 Perth: (08) 9373 9999

sales@machineryhouse.com.au www.machineryhouse.com.au

### **Specific Features**





Rear View

Parts

#### **Recommended Accessories**

L687 Opti-Turn Bench Lathe