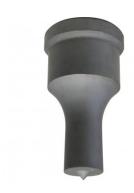

| Ø33.7 |
| Pack Quantity (No.):     |         | 1     |

**Ex GST** 







## **Description**

Punch and Dies are Manufactured by Sunrise in Taiwan using Hi -Grade Tool Steel imported from Japan.

The manufacturing process involves machining via hi tech CNC machines lathes & mills, vacuum heat treatment with multiple tempering at high temperatures before a final quality inspection/testing process all of which ensures an accurate, precise, durable & stable product.

## **Optional Accessories**

· Other sizes and shapes available on request



Product Brochure For P733A

Sydney: (02) 9890 9111 Brisbane: (07) 3715 2200 Melbourne: (03) 9212 4422 Perth: (08) 9373 9999

sales@machineryhouse.com.au www.machineryhouse.com.au

## **Recommended Accessories**

P733 Ø33mm Round Punch - RPN2