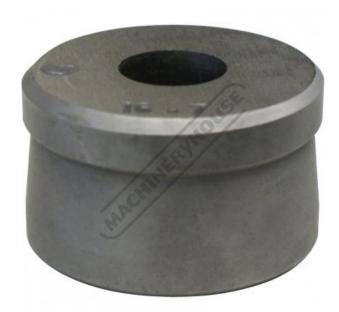

## P733A - Ø33.7mm Round Die - RDN2

Hi -Grade Tool Steel Imported From Japan

| \$70.00                  | \$77.00 |       |
|--------------------------|---------|-------|
| ORDER CODE:              |         | P733A |
| MODEL:                   |         | RDN2  |
| Туре:                    |         | Die   |
| Punch Diameter (D) (mm): |         | ~     |
| Die Diameter (D) (mm):   |         | Ø33.7 |
| Pack Quantity (No.):     |         | 1     |

## **Description**

Punch and Dies are Manufactured by Sunrise in Taiwan using Hi -Grade Tool Steel imported from Japan.

The manufacturing process involves machining via hi tech CNC machines lathes & mills, vacuum heat treatment with multiple tempering at high temperatures before a final quality inspection/testing process all of which ensures an accurate, precise, durable & stable product.