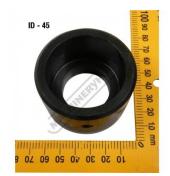

# P6162 - 18.7 x 30.7mm Slotted Die

Hi -Grade Tool Steel Imported From Japan Ø45mm Outside Body Diameter

| Ex GST   | Inc GST  |
|----------|----------|
| \$100.00 | \$110.00 |

| ORDER CODE:                              | P6162             |
|------------------------------------------|-------------------|
| Shape - Type:                            | Slotted Die - 0D1 |
| Square or Slot Hole Size (W x L) (mm):   | 18.7 x 30.7       |
| Punch Locating Diameter x Length (mm):   | ~                 |
| Die Outside Body Diameter x Height (mm): | Ø45 x 22.5mm      |

### Description

Punch and Dies are Manufactured by Sunrise in Taiwan using Hi -Grade Tool Steel imported from Japan. The manufacturing process involves machining via hi tech CNC machines lathes & mills, vacuum heat treatment with multiple tempering at high temperatures before a final quality inspection/testing process all of which ensures an accurate, precise, durable & stable product.