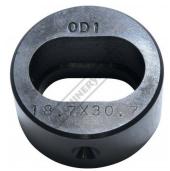

# P6162 - 18.7 x 30.7mm Slotted Die

Hi -Grade Tool Steel Imported From Japan Ø45mm Outside Body Diameter

| Ex GST   | Inc GST  |
|----------|----------|
| \$100.00 | \$110.00 |

| ORDER CODE:                              | P6162             |
|------------------------------------------|-------------------|
| Shape - Type:                            | Slotted Die - 0D1 |
| Square or Slot Hole Size (W x L) (mm):   | 18.7 x 30.7       |
| Punch Locating Diameter x Length (mm):   | ~                 |
| Die Outside Body Diameter x Height (mm): | Ø45 x 22.5mm      |

### **Specific Features**

Bottom View