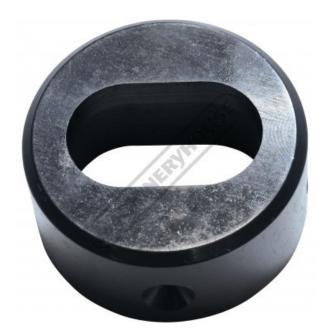

# P6162 - 18.7 x 30.7mm Slotted Die

Hi -Grade Tool Steel Imported From Japan Ø45mm Outside Body Diameter

| Ex GST   | Inc GST  |
|----------|----------|
| \$100.00 | \$110.00 |

| ORDER CODE:                              | P6162             |
|------------------------------------------|-------------------|
| Shape - Type:                            | Slotted Die - 0D1 |
| Square or Slot Hole Size (W x L) (mm):   | 18.7 x 30.7       |
| Punch Locating Diameter x Length (mm):   | ~                 |
| Die Outside Body Diameter x Height (mm): | Ø45 x 22.5mm      |

### Description

Punch and Dies are Manufactured by Sunrise in Taiwan using Hi -Grade Tool Steel imported from Japan. The manufacturing process involves machining via hi tech CNC machines lathes & mills, vacuum heat treatment with multiple tempering at high temperatures before a final quality inspection/testing process all of which ensures an accurate, precise, durable & stable product.