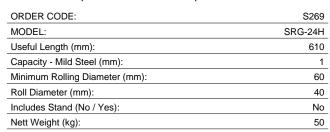

## SRG-24H - Manual Sheet Metal Curving Rolls-Bench Mount

610 x 1mm Mild Steel Capacity Includes Wiring Grooves & Quick Action Swivel Out Top Roller

| Ex GST   | Inc GST  |
|----------|----------|
| \$490.00 | \$539.00 |

#### **Features**

- Bench Model
- Cast-iron construction end frames

- 40mm Ground rolls with wiring grooves
  Quick action swivel out top roller
  Mild steel capacity is rated on hot rolled material with 250MPA