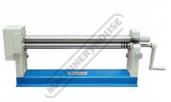

## SRG-24H - Manual Sheet Metal Curving Rolls-Bench Mount

610 x 1mm Mild Steel Capacity Includes Wiring Grooves & Quick Action Swivel Out Top Roller

| Ex GST   | Inc GST  |
|----------|----------|
| \$490.00 | \$539.00 |

#### **Features**

- Bench Model
- Cast-iron construction end frames

- 40mm Ground rolls with wiring grooves
  Quick action swivel out top roller
  Mild steel capacity is rated on hot rolled material with 250MPA

### **Specific Features**

Left View

Front View

Swivel Top Roller

Ground Rolls with Wiring Grooves

Adjustable Rear Curving Roller