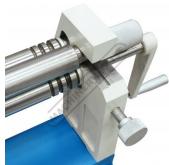

#### **Features**

- Bench Model
- Cast-iron construction end frames

- 40mm Ground rolls with wiring grooves
  Quick action swivel out top roller
  Mild steel capacity is rated on hot rolled material with 250MPA

### **Specific Features**

Left View

Front View

Swivel Top Roller

Ground Rolls with Wiring Grooves

Adjustable Rear Curving Roller