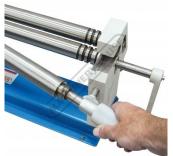

## SRG-24H - Manual Sheet Metal Curving Rolls-Bench Mount

610 x 1mm Mild Steel Capacity Includes Wiring Grooves & Quick Action Swivel Out Top Roller

| Ex GST   | Inc GST  |
|----------|----------|
| \$490.00 | \$539.00 |

#### **Features**

- Bench Model
- Cast-iron construction end frames

- 40mm Ground rolls with wiring grooves
  Quick action swivel out top roller
  Mild steel capacity is rated on hot rolled material with 250MPA