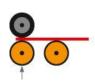

**Product Brochure For S269** 

Sydney: (02) 9890 9111 Brisbane: (07) 3715 2200 Melbourne: (03) 9212 4422 Perth: (08) 9373 9999

sales@machineryhouse.com.au www.machineryhouse.com.au

## SRG-24H - Manual Sheet Metal Curving Rolls-Bench Mount

610 x 1mm Mild Steel Capacity Includes Wiring Grooves & Quick Action Swivel Out Top Roller

| Ex GST   | Inc GST  |
|----------|----------|
| \$490.00 | \$539.00 |











#### **Features**

- Bench Model
- Cast-iron construction end frames

- 40mm Ground rolls with wiring grooves
  Quick action swivel out top roller
  Mild steel capacity is rated on hot rolled material with 250MPA

# Initial Pinch Style Rolls















### **Product Brochure For S269**

Sydney: (02) 9890 9111 Brisbane: (07) 3715 2200 Melbourne: (03) 9212 4422 Perth: (08) 9373 9999

sales@machineryhouse.com.auwww.machineryhouse.com.au

### **Specific Features**









Left View

Front View

Swivel Top Roller

Ground Rolls with Wiring Grooves







Adjustable Rear Curving Roller