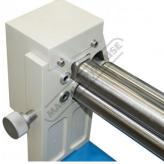

### **Specific Features**

Left View

Front View

Swivel Top Roller

Ground Rolls with Wiring Grooves

Adjustable Rear Curving Roller