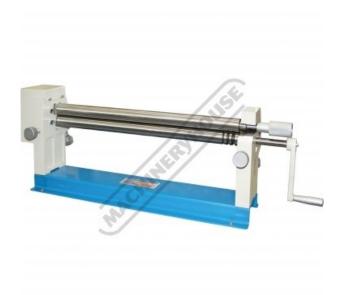

## SRG-24H - Manual Sheet Metal Curving Rolls-Bench Mount

610 x 1mm Mild Steel Capacity Includes Wiring Grooves & Quick Action Swivel Out Top Roller

| Ex GST   | Inc GST  |
|----------|----------|
| \$490.00 | \$539.00 |

#### **Features**

- Bench Model
- Cast-iron construction end frames

- 40mm Ground rolls with wiring grooves
  Quick action swivel out top roller
  Mild steel capacity is rated on hot rolled material with 250MPA

### **Specific Features**

Left View

Front View

Swivel Top Roller

Ground Rolls with Wiring Grooves

Adjustable Rear Curving Roller