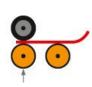

**Product Brochure For S269** 

Sydney: (02) 9890 9111 Brisbane: (07) 3715 2200 Melbourne: (03) 9212 4422 Perth: (08) 9373 9999

sales@machineryhouse.com.au www.machineryhouse.com.au

## SRG-24H - Manual Sheet Metal Curving Rolls-Bench Mount

610 x 1mm Mild Steel Capacity Includes Wiring Grooves & Quick Action Swivel Out Top Roller

| Ex GST   | Inc GST  |
|----------|----------|
| \$490.00 | \$539.00 |











#### **Features**

- Bench Model
- Cast-iron construction end frames

- 40mm Ground rolls with wiring grooves
  Quick action swivel out top roller
  Mild steel capacity is rated on hot rolled material with 250MPA

# Initial Pinch Style Rolls















### **Product Brochure For S269**

Sydney: (02) 9890 9111 Brisbane: (07) 3715 2200 Melbourne: (03) 9212 4422 Perth: (08) 9373 9999

sales@machineryhouse.com.auwww.machineryhouse.com.au

### **Specific Features**









Left View

Front View

Swivel Top Roller

Ground Rolls with Wiring Grooves







Adjustable Rear Curving Roller