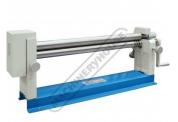

## SRG-24H - Manual Sheet Metal Curving Rolls-Bench Mount

610 x 1mm Mild Steel Capacity Includes Wiring Grooves & Quick Action Swivel Out Top Roller

| Ex GST   | Inc GST  |
|----------|----------|
| \$490.00 | \$539.00 |

#### **Features**

- Bench Model
- Cast-iron construction end frames

- 40mm Ground rolls with wiring grooves
  Quick action swivel out top roller
  Mild steel capacity is rated on hot rolled material with 250MPA

### **Specific Features**

Left View

Front View

Swivel Top Roller

Ground Rolls with Wiring Grooves

Adjustable Rear Curving Roller